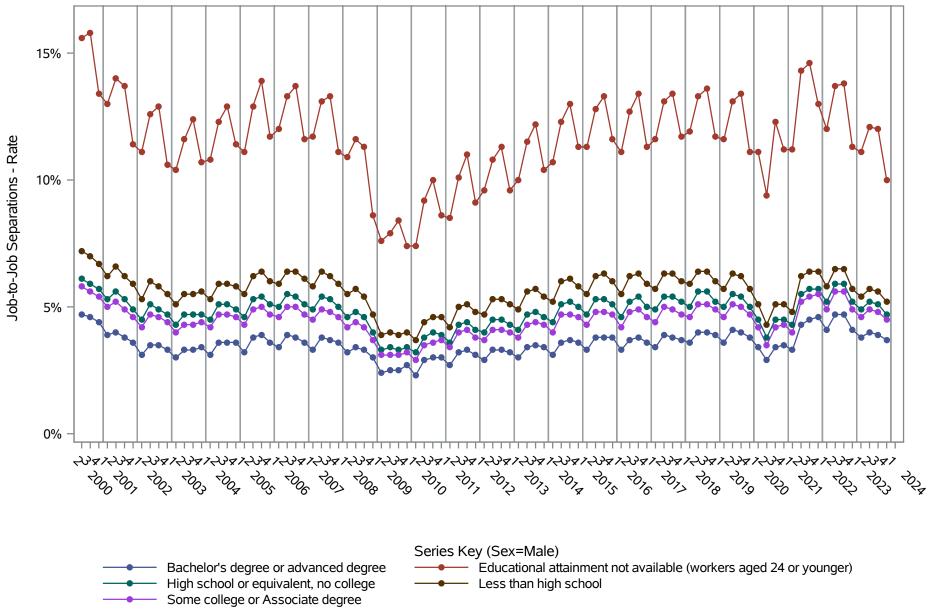

National J2J Rates
Job-to-Job Separations (Not Seasonally Adjusted)
by Sex and Education (1 of 2) Sex=Male

National J2J Rates
Job-to-Job Separations (Not Seasonally Adjusted)
by Sex and Education (2 of 2) Sex=Female