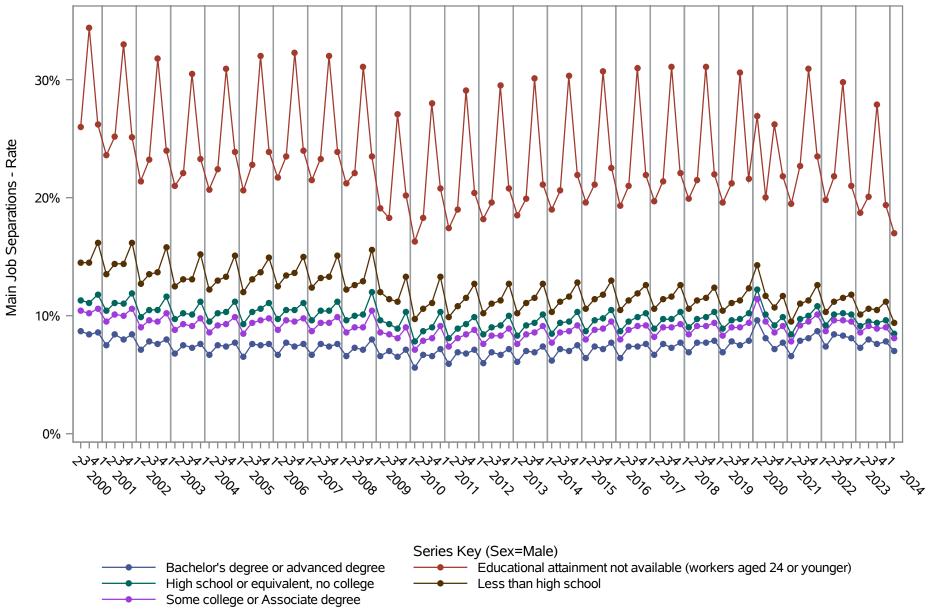

National J2J Rates
Main Job Separations (Not Seasonally Adjusted)
by Sex and Education (1 of 2) Sex=Male

National J2J Rates
Main Job Separations (Not Seasonally Adjusted)
by Sex and Education (2 of 2) Sex=Female