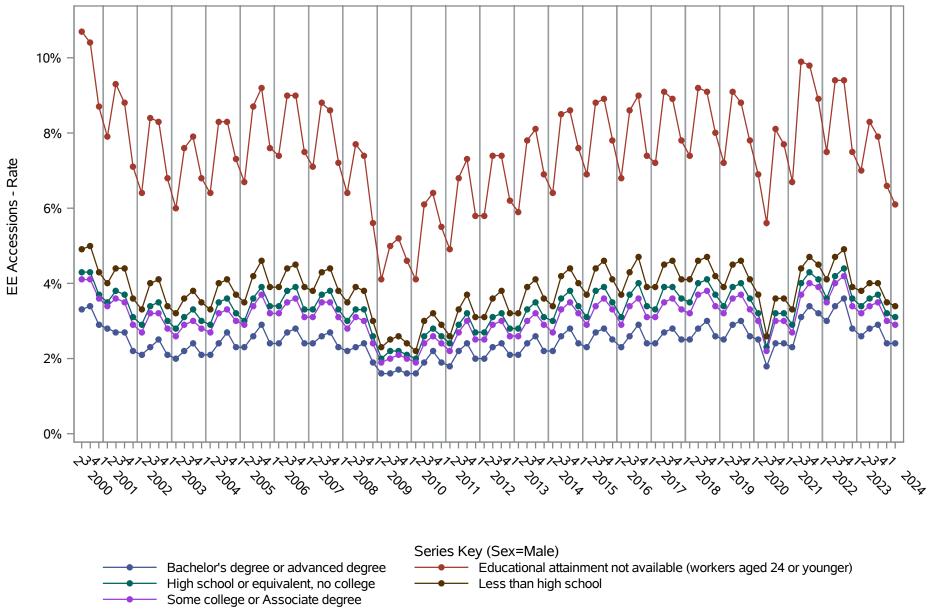

by Sex and Education (2 of 2) Sex=Female

National J2J Rates
EE Accessions (Not Seasonally Adjusted)
by Sex and Education (1 of 2) Sex=Male

National J2J Rates EE Accessions (Not Seasonally Adjusted) by Sex and Education (2 of 2) Sex=Female