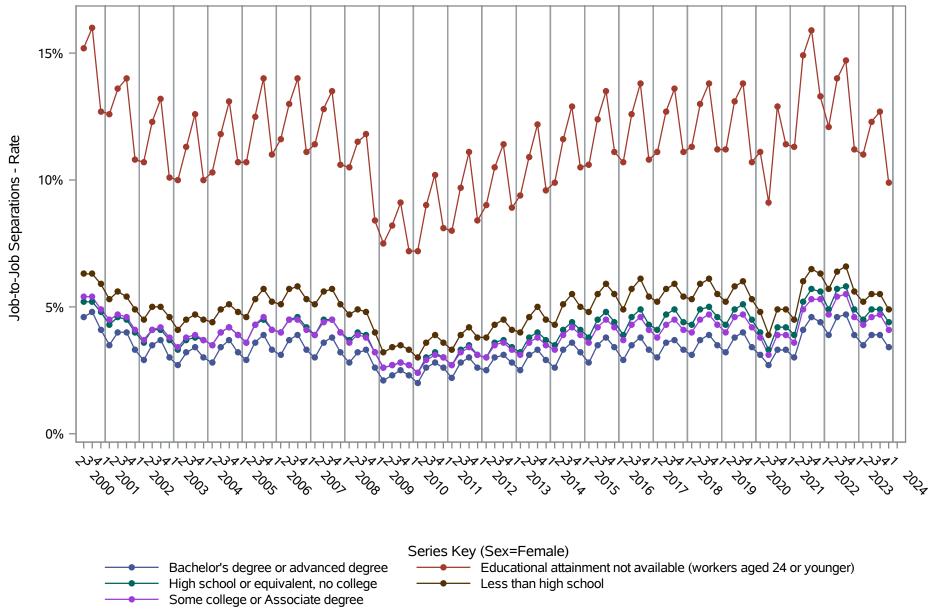

National J2J Rates
Job-to-Job Separations (Not Seasonally Adjusted)
by Sex and Education (1 of 2) Sex=Male

National J2J Rates
Job-to-Job Separations (Not Seasonally Adjusted)
by Sex and Education (2 of 2) Sex=Female