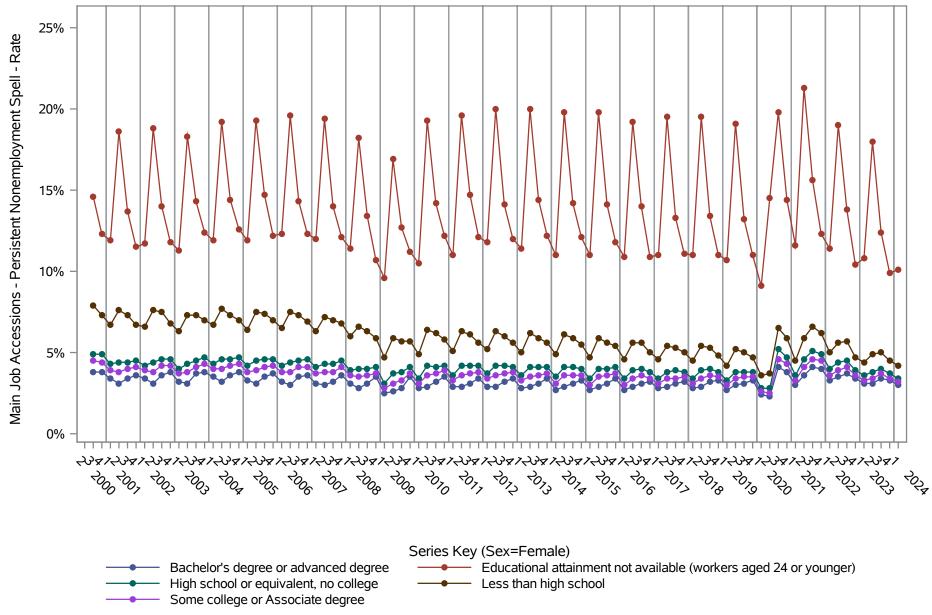

National J2J Rates

Main Job Accessions - Persistent Nonemployment Spell (Not Seasonally Adjusted)

by Sex and Education (1 of 2) Sex=Male

National J2J Rates

Main Job Accessions - Persistent Nonemployment Spell (Not Seasonally Adjusted)

by Sex and Education (2 of 2) Sex=Female

National J2J Rates

Main Job Separations - Persistent Nonemployment Spell (Not Seasonally Adjusted)

by Sex and Education (1 of 2) Sex=Male

National J2J Rates

Main Job Separations - Persistent Nonemployment Spell (Not Seasonally Adjusted)