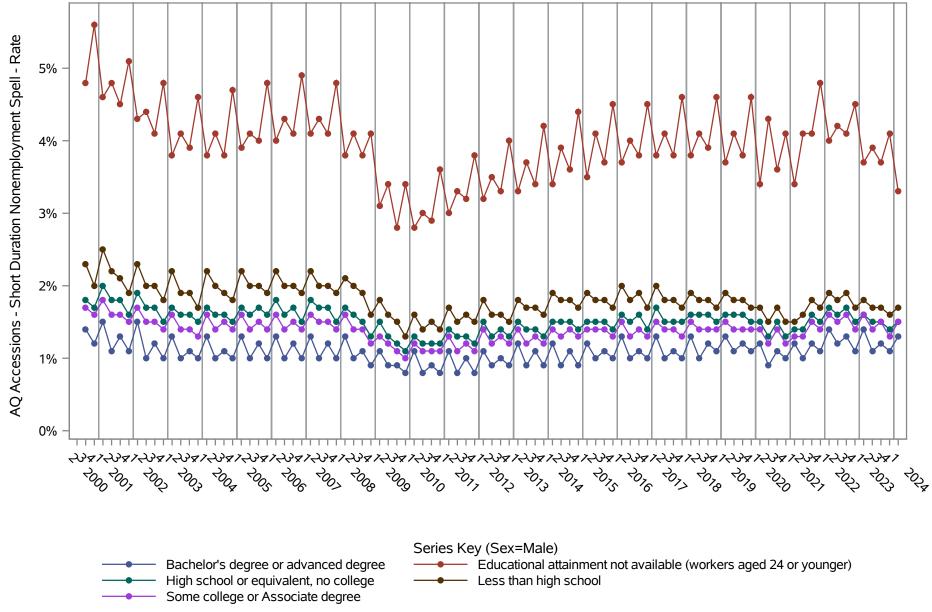

National J2J Rates
AQ Accessions - Short Duration Nonemployment Spell (Not Seasonally Adjusted)
by Sex and Education (1 of 2) Sex=Male

National J2J Rates
AQ Accessions - Short Duration Nonemployment Spell (Not Seasonally Adjusted)
by Sex and Education (2 of 2) Sex=Female