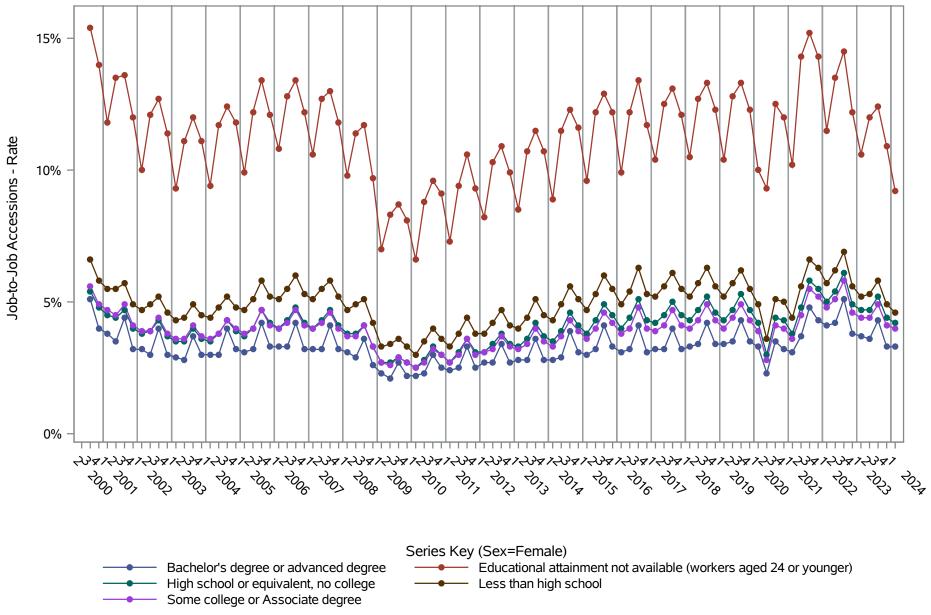

National J2J Rates
Job-to-Job Accessions (Not Seasonally Adjusted)
by Sex and Education (1 of 2) Sex=Male

National J2J Rates
Job-to-Job Accessions (Not Seasonally Adjusted)
by Sex and Education (2 of 2) Sex=Female