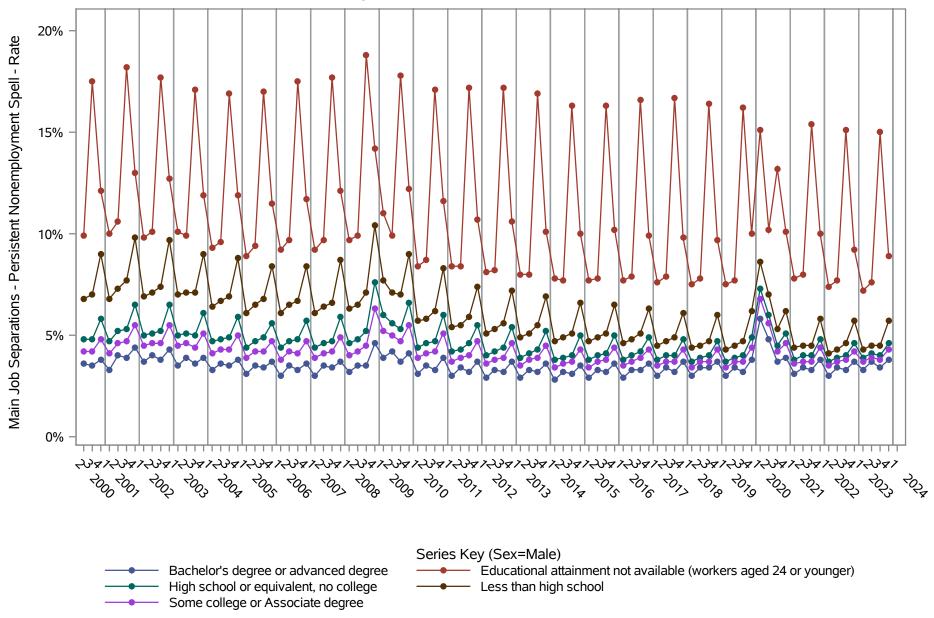

by Sex and Education (2 of 2) Sex=Female

National J2J Rates

Main Job Separations - Persistent Nonemployment Spell (Not Seasonally Adjusted)

by Sex and Education (1 of 2) Sex=Male

National J2J Rates

Main Job Separations - Persistent Nonemployment Spell (Not Seasonally Adjusted)

by Sex and Education (2 of 2) Sex=Female

National J2J Rates
EE Accessions (Not Seasonally Adjusted)
by Sex and Education (1 of 2) Sex=Male

National J2J Rates EE Accessions (Not Seasonally Adjusted) by Sex and Education (2 of 2) Sex=Female