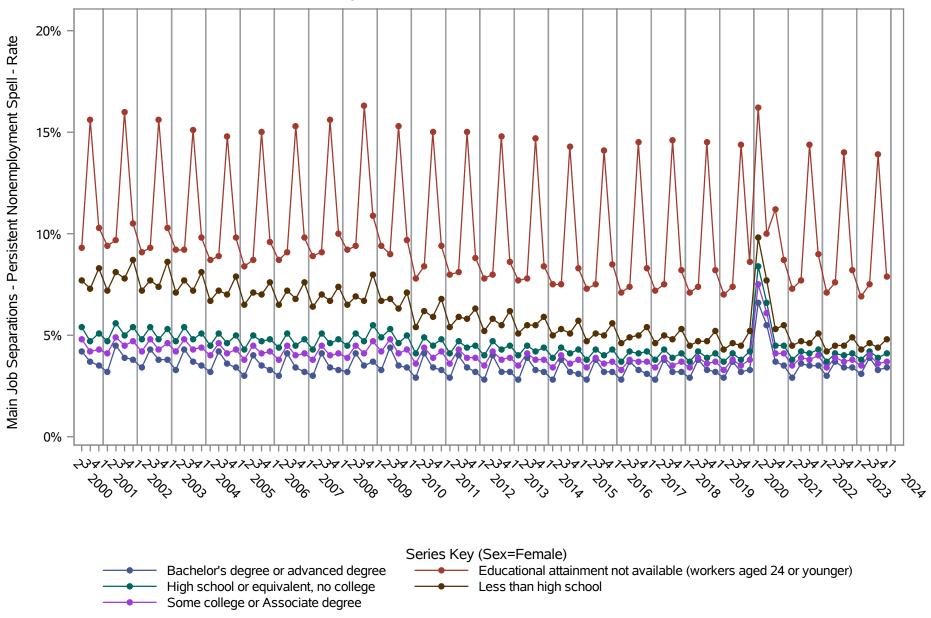

by Sex and Education (2 of 2) Sex=Female

National J2J Rates

Main Job Separations - Persistent Nonemployment Spell (Not Seasonally Adjusted)

by Sex and Education (1 of 2) Sex=Male

National J2J Rates

Main Job Separations - Persistent Nonemployment Spell (Not Seasonally Adjusted)

by Sex and Education (2 of 2) Sex=Female

National J2J Rates
EE Accessions (Not Seasonally Adjusted)
by Sex and Education (1 of 2) Sex=Male

National J2J Rates EE Accessions (Not Seasonally Adjusted) by Sex and Education (2 of 2) Sex=Female