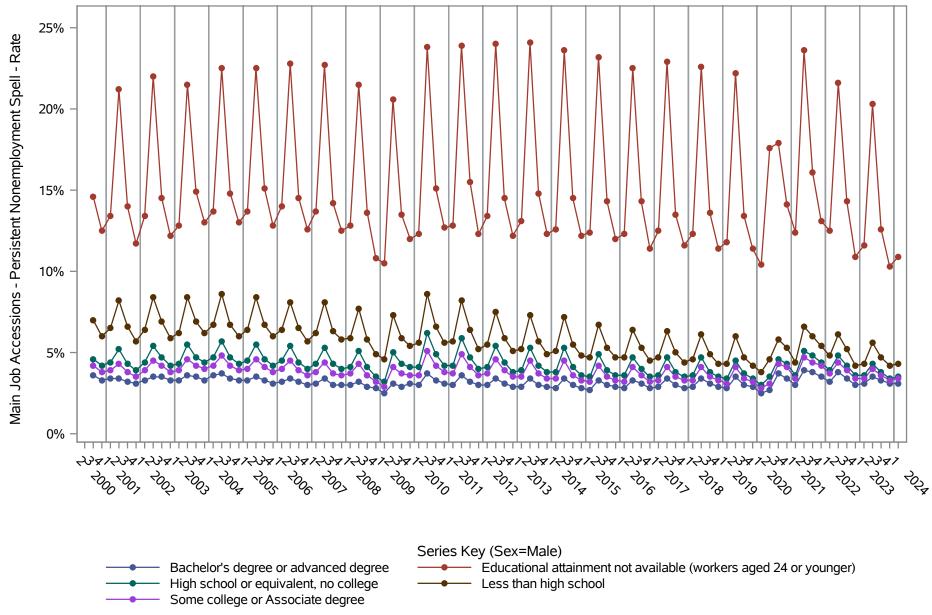

National J2J Rates

Main Job Accessions - Persistent Nonemployment Spell (Not Seasonally Adjusted)

by Sex and Education (1 of 2) Sex=Male

National J2J Rates

Main Job Accessions - Persistent Nonemployment Spell (Not Seasonally Adjusted)

by Sex and Education (2 of 2) Sex=Female

National J2J Rates

Main Job Separations - Persistent Nonemployment Spell (Not Seasonally Adjusted)

by Sex and Education (1 of 2) Sex=Male

National J2J Rates

Main Job Separations - Persistent Nonemployment Spell (Not Seasonally Adjusted)