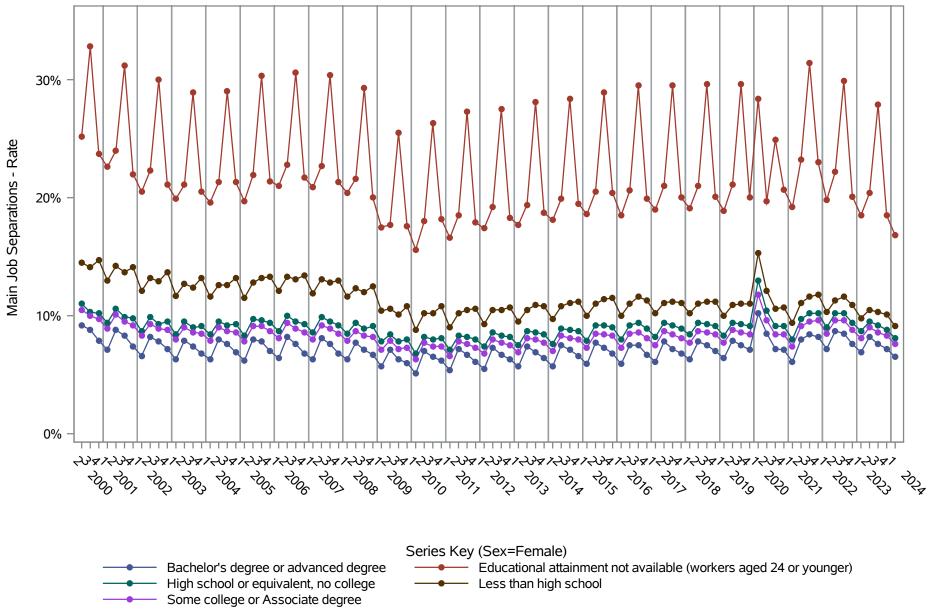

National J2J Rates
Main Job Separations (Not Seasonally Adjusted)
by Sex and Education (1 of 2) Sex=Male

National J2J Rates
Main Job Separations (Not Seasonally Adjusted)
by Sex and Education (2 of 2) Sex=Female