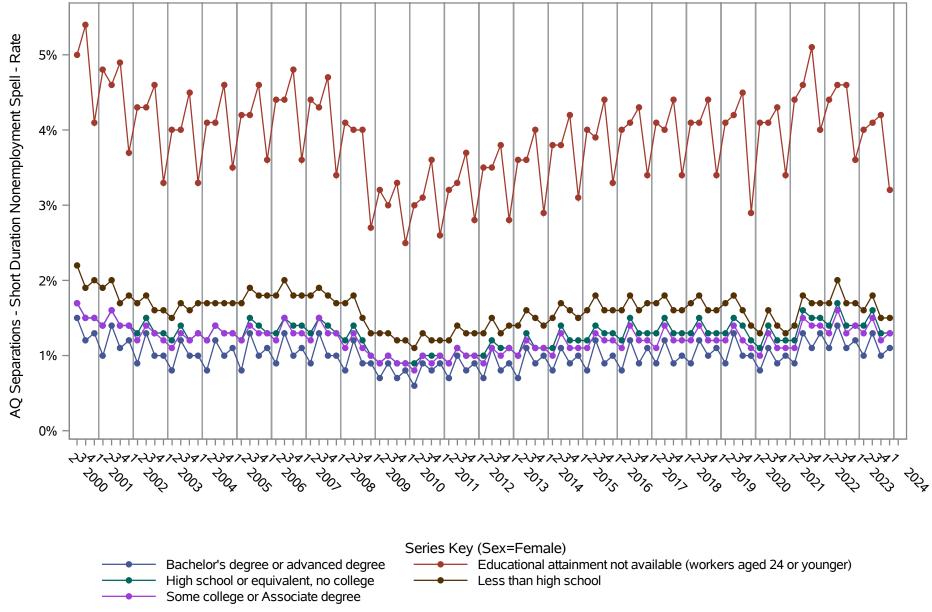

National J2J Rates
AQ Separations - Short Duration Nonemployment Spell (Not Seasonally Adjusted)
by Sex and Education (1 of 2) Sex=Male

National J2J Rates
AQ Separations - Short Duration Nonemployment Spell (Not Seasonally Adjusted)
by Sex and Education (2 of 2) Sex=Female