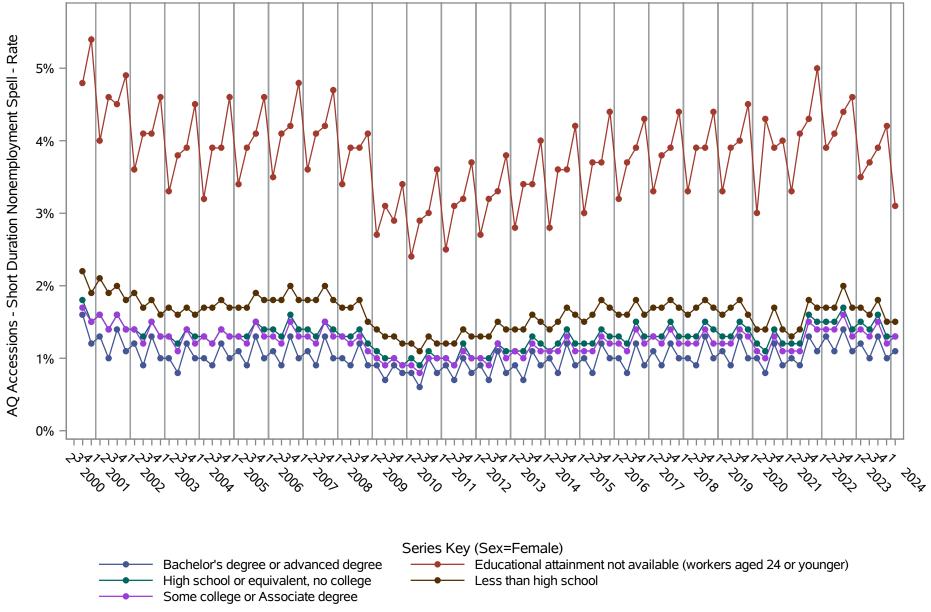

National J2J Rates
AQ Accessions - Short Duration Nonemployment Spell (Not Seasonally Adjusted)
by Sex and Education (1 of 2) Sex=Male

National J2J Rates
AQ Accessions - Short Duration Nonemployment Spell (Not Seasonally Adjusted)
by Sex and Education (2 of 2) Sex=Female