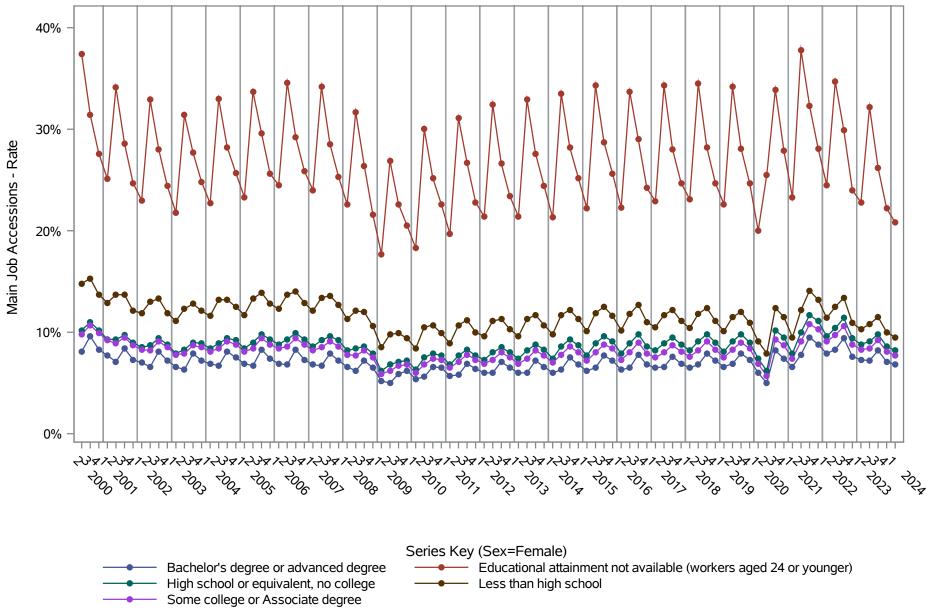

National J2J Rates
Main Job Accessions (Not Seasonally Adjusted)
by Sex and Education (1 of 2) Sex=Male

National J2J Rates
Main Job Accessions (Not Seasonally Adjusted)
by Sex and Education (2 of 2) Sex=Female