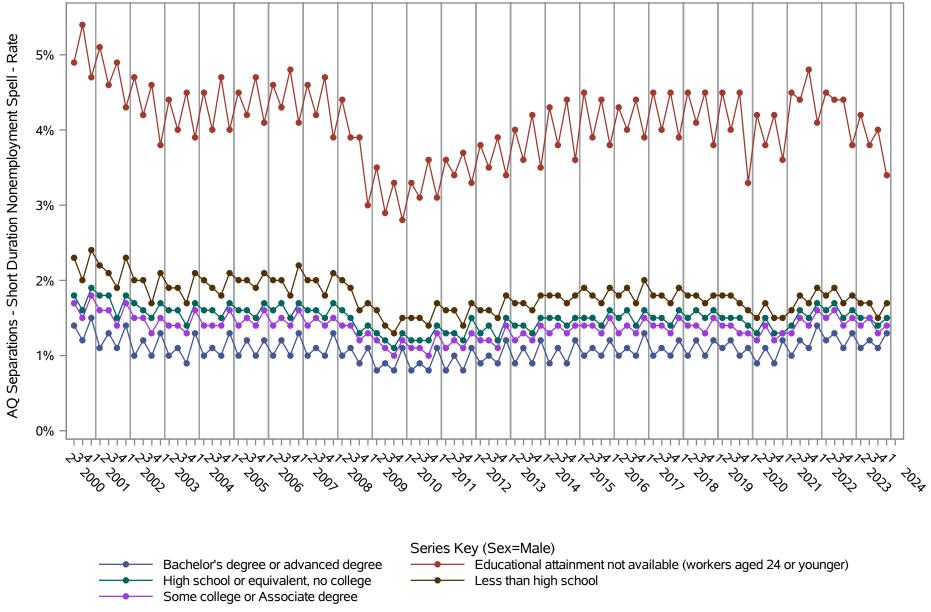

National J2J Rates
AQ Separations - Short Duration Nonemployment Spell (Not Seasonally Adjusted)
by Sex and Education (1 of 2) Sex=Male

National J2J Rates
AQ Separations - Short Duration Nonemployment Spell (Not Seasonally Adjusted)
by Sex and Education (2 of 2) Sex=Female