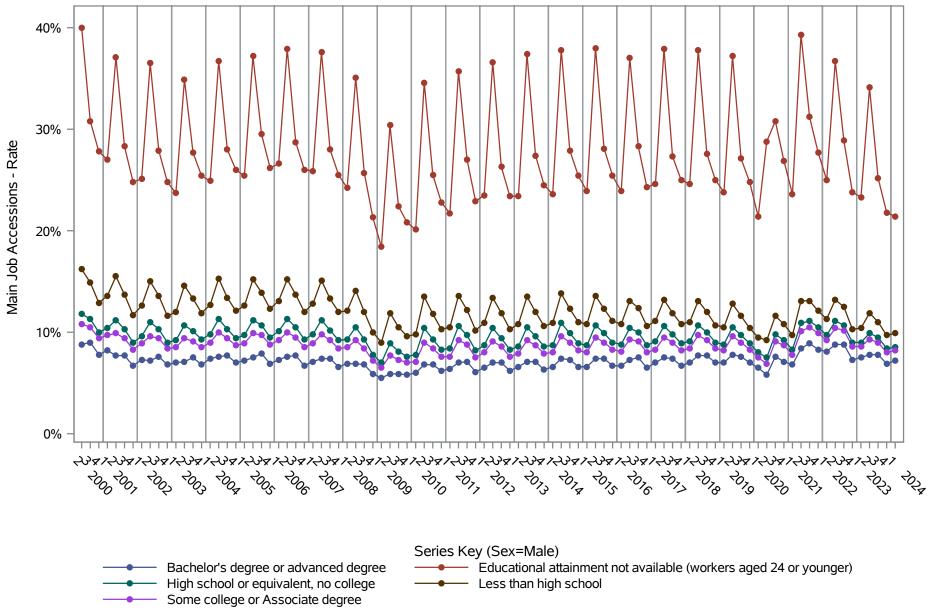

National J2J Rates
Main Job Accessions (Not Seasonally Adjusted)
by Sex and Education (1 of 2) Sex=Male

National J2J Rates
Main Job Accessions (Not Seasonally Adjusted)
by Sex and Education (2 of 2) Sex=Female