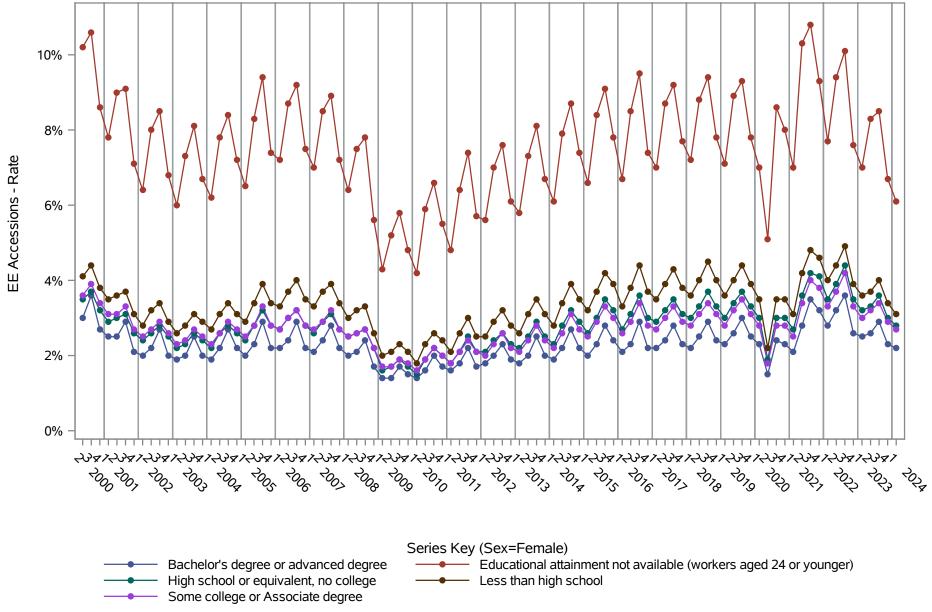

by Sex and Education (2 of 2) Sex=Female

National J2J Rates
EE Accessions (Not Seasonally Adjusted)
by Sex and Education (1 of 2) Sex=Male

National J2J Rates EE Accessions (Not Seasonally Adjusted) by Sex and Education (2 of 2) Sex=Female