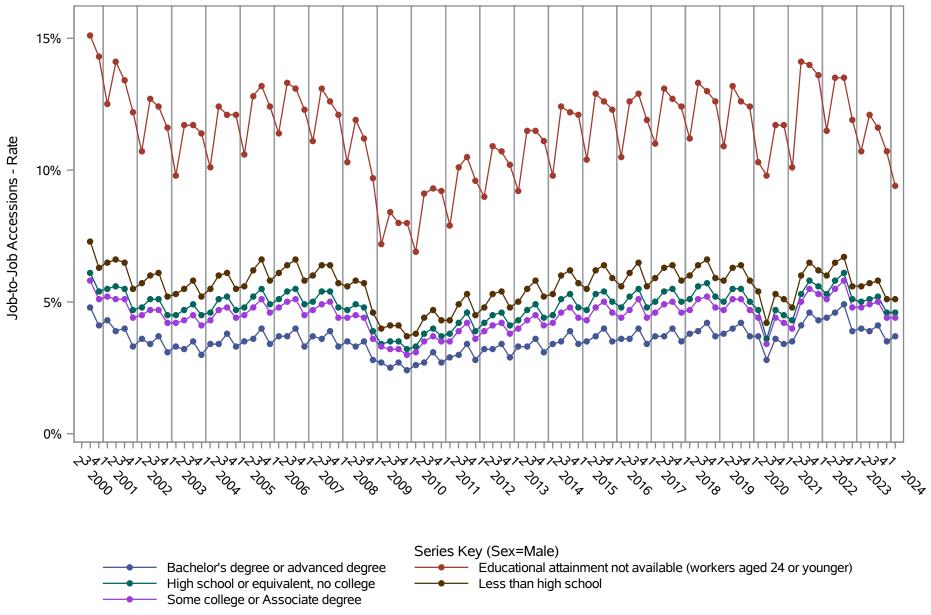

National J2J Rates
Job-to-Job Accessions (Not Seasonally Adjusted)
by Sex and Education (1 of 2) Sex=Male

National J2J Rates
Job-to-Job Accessions (Not Seasonally Adjusted)
by Sex and Education (2 of 2) Sex=Female