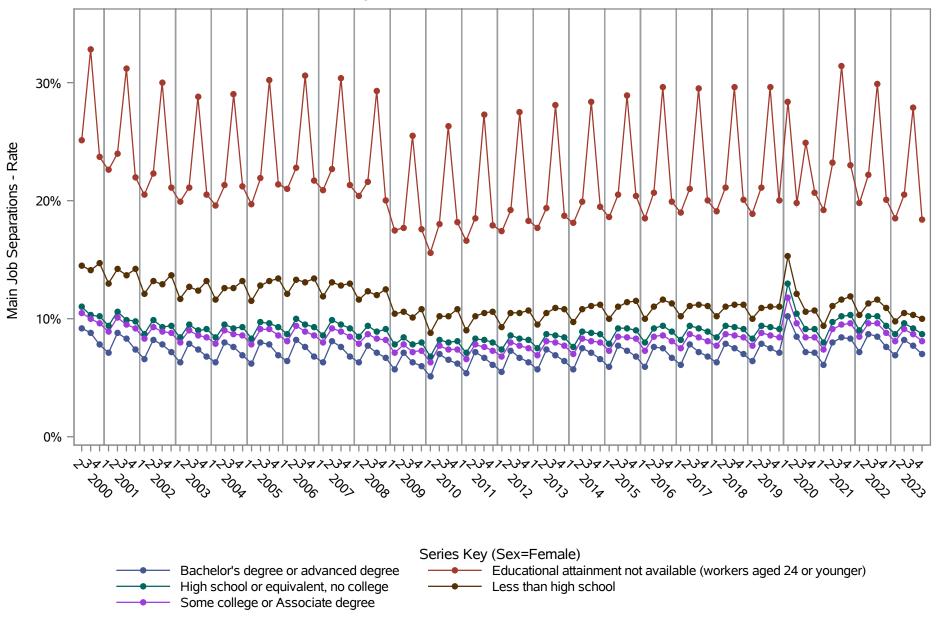

National J2J Rates
Main Job Separations (Not Seasonally Adjusted)
by Sex and Education (1 of 2) Sex=Male

National J2J Rates
Main Job Separations (Not Seasonally Adjusted)
by Sex and Education (2 of 2) Sex=Female