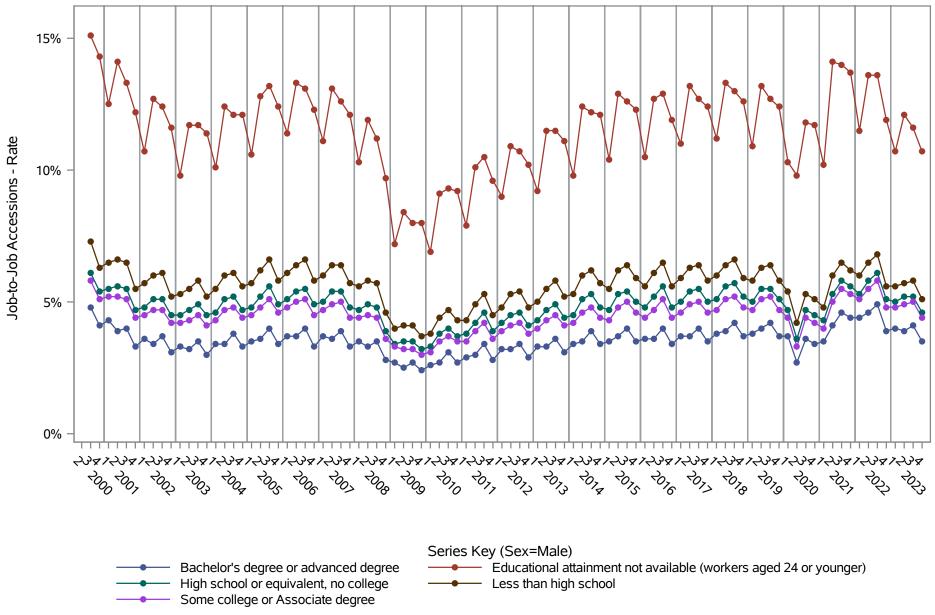

National J2J Rates
Job-to-Job Accessions (Not Seasonally Adjusted)
by Sex and Education (1 of 2) Sex=Male

National J2J Rates
Job-to-Job Accessions (Not Seasonally Adjusted)
by Sex and Education (2 of 2) Sex=Female