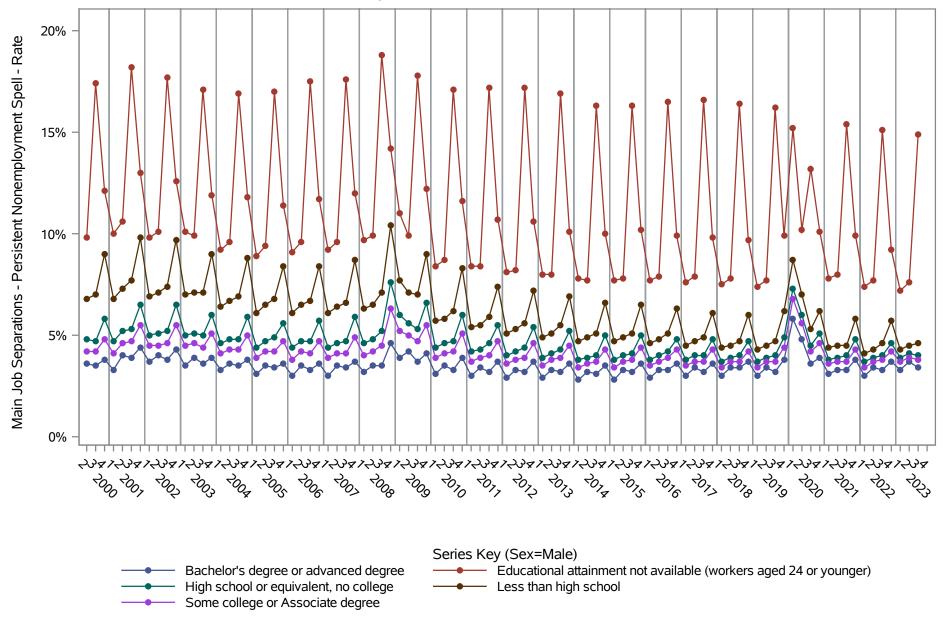

by Sex and Education (2 of 2) Sex=Female

National J2J Rates

Main Job Separations - Persistent Nonemployment Spell (Not Seasonally Adjusted)

by Sex and Education (1 of 2) Sex=Male

National J2J Rates

Main Job Separations - Persistent Nonemployment Spell (Not Seasonally Adjusted)