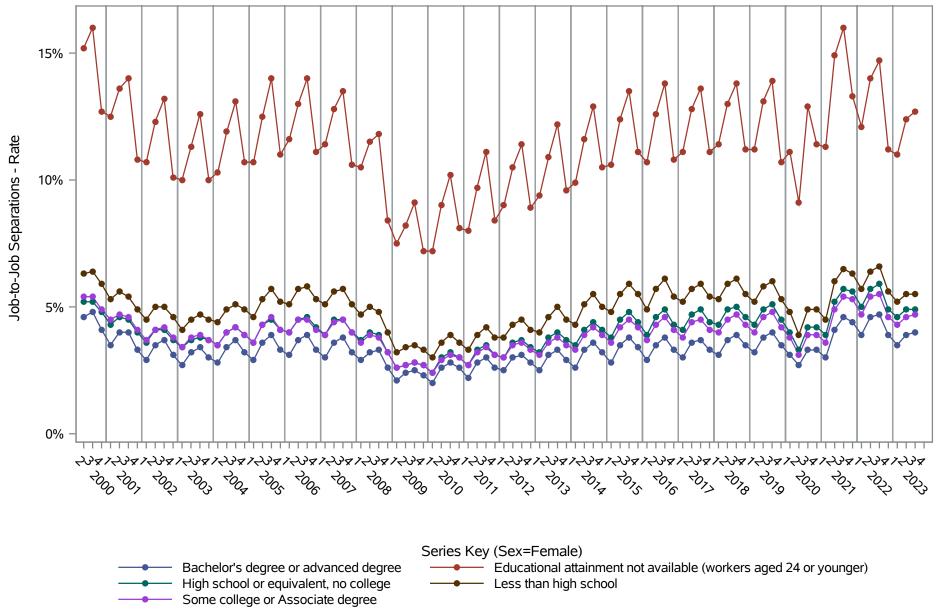

National J2J Rates
Job-to-Job Separations (Not Seasonally Adjusted)
by Sex and Education (1 of 2) Sex=Male

National J2J Rates
Job-to-Job Separations (Not Seasonally Adjusted)
by Sex and Education (2 of 2) Sex=Female