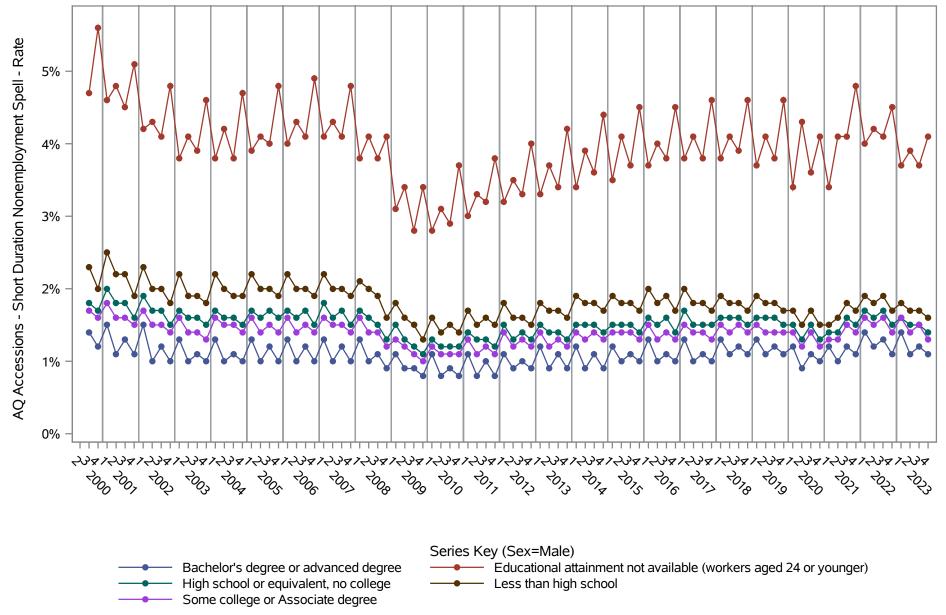

National J2J Rates
AQ Accessions - Short Duration Nonemployment Spell (Not Seasonally Adjusted)
by Sex and Education (1 of 2) Sex=Male

National J2J Rates
AQ Accessions - Short Duration Nonemployment Spell (Not Seasonally Adjusted)
by Sex and Education (2 of 2) Sex=Female