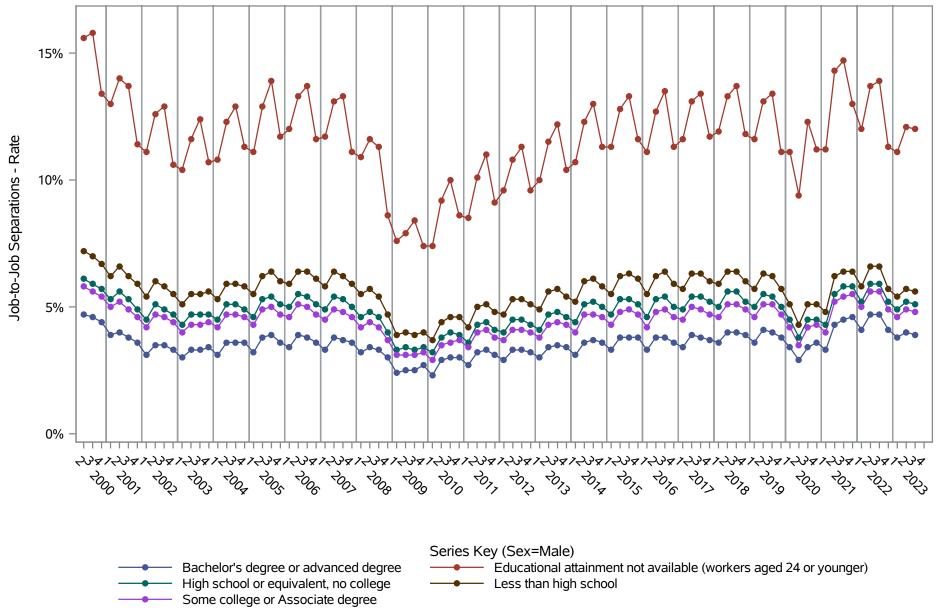

National J2J Rates
Job-to-Job Separations (Not Seasonally Adjusted)
by Sex and Education (1 of 2) Sex=Male

National J2J Rates
Job-to-Job Separations (Not Seasonally Adjusted)
by Sex and Education (2 of 2) Sex=Female