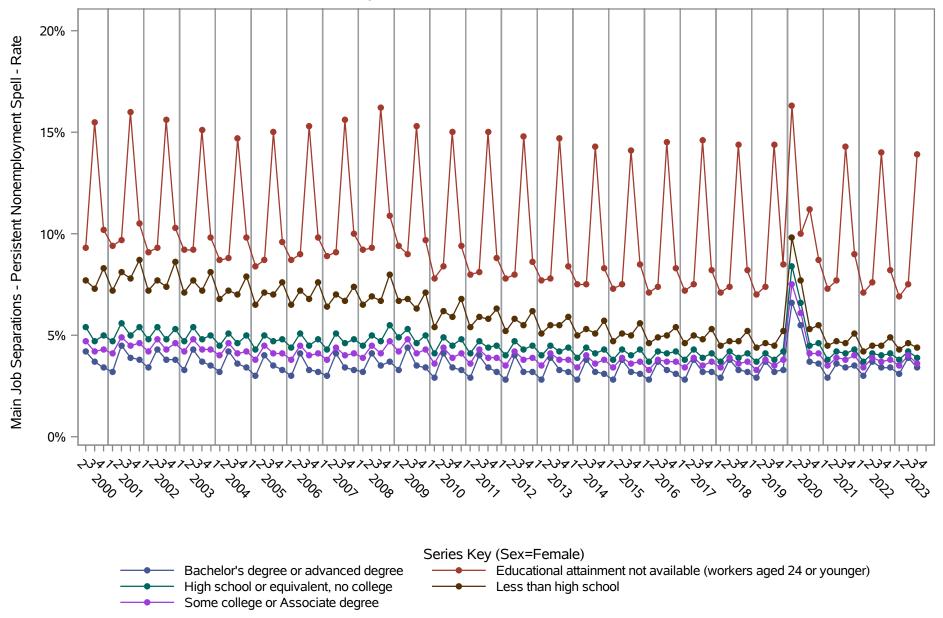

by Sex and Education (2 of 2) Sex=Female

National J2J Rates

Main Job Separations - Persistent Nonemployment Spell (Not Seasonally Adjusted)

by Sex and Education (1 of 2) Sex=Male

National J2J Rates

Main Job Separations - Persistent Nonemployment Spell (Not Seasonally Adjusted)

by Sex and Education (2 of 2) Sex=Female

National J2J Rates
EE Accessions (Not Seasonally Adjusted)
by Sex and Education (1 of 2) Sex=Male

National J2J Rates EE Accessions (Not Seasonally Adjusted) by Sex and Education (2 of 2) Sex=Female