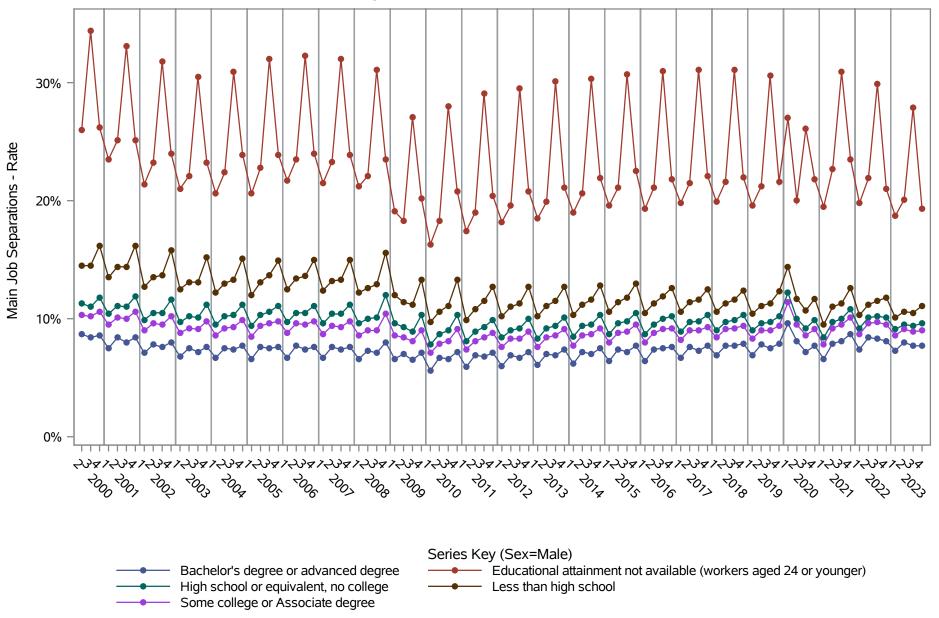

National J2J Rates
Main Job Separations (Not Seasonally Adjusted)
by Sex and Education (1 of 2) Sex=Male

National J2J Rates
Main Job Separations (Not Seasonally Adjusted)
by Sex and Education (2 of 2) Sex=Female