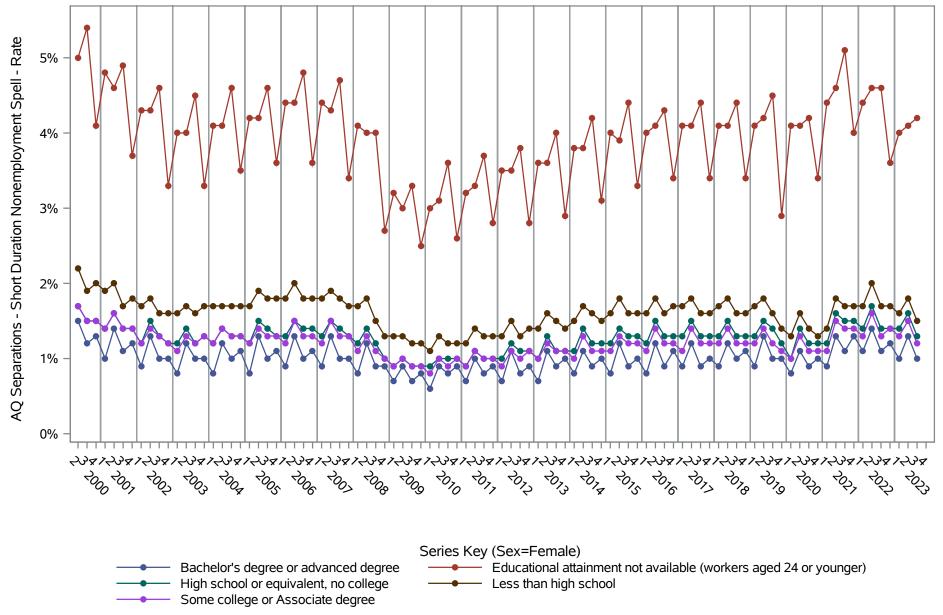

National J2J Rates
AQ Separations - Short Duration Nonemployment Spell (Not Seasonally Adjusted)
by Sex and Education (1 of 2) Sex=Male

National J2J Rates
AQ Separations - Short Duration Nonemployment Spell (Not Seasonally Adjusted)
by Sex and Education (2 of 2) Sex=Female