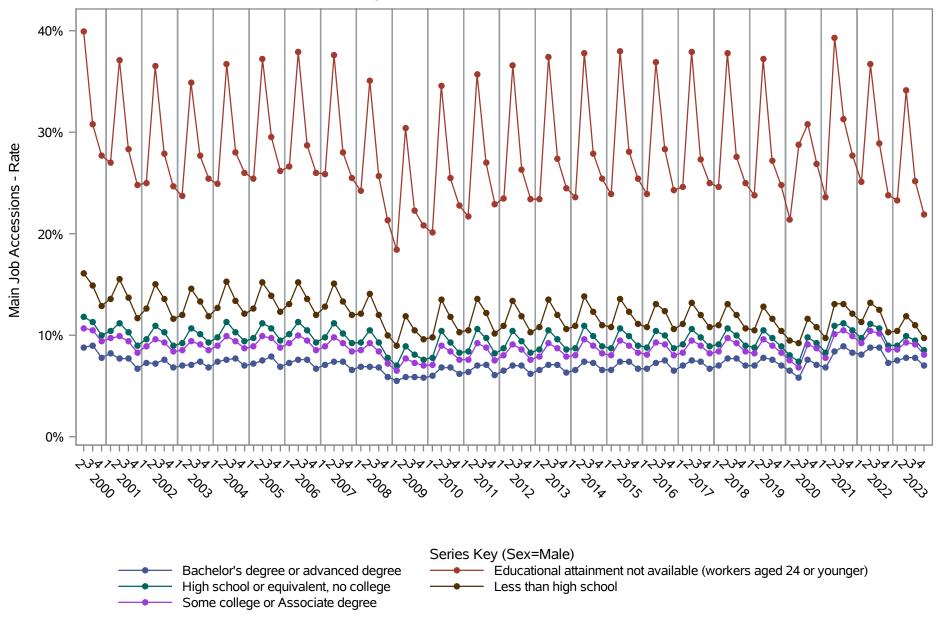

National J2J Rates
Main Job Accessions (Not Seasonally Adjusted)
by Sex and Education (1 of 2) Sex=Male

National J2J Rates
Main Job Accessions (Not Seasonally Adjusted)
by Sex and Education (2 of 2) Sex=Female