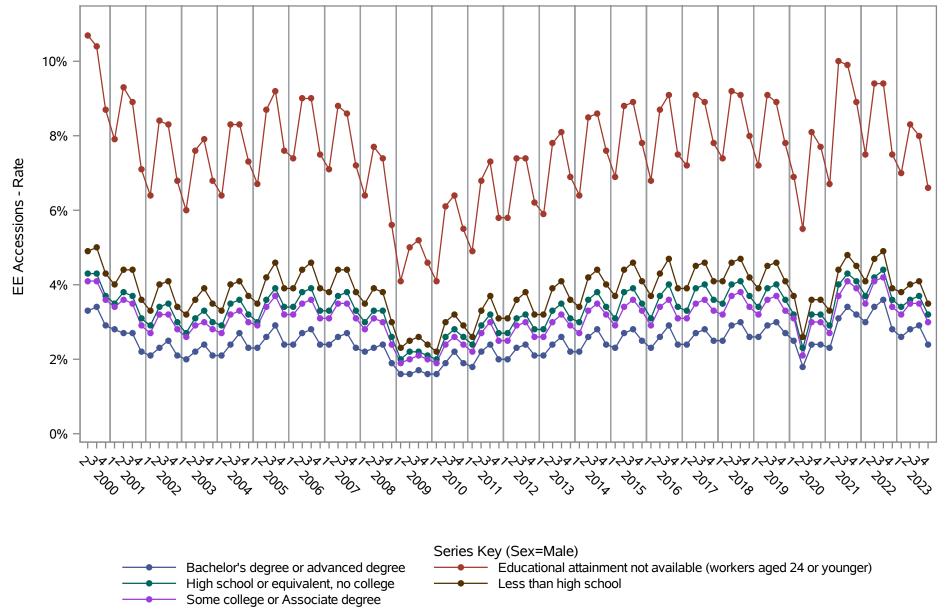

by Sex and Education (2 of 2) Sex=Female

National J2J Rates
EE Accessions (Not Seasonally Adjusted)
by Sex and Education (1 of 2) Sex=Male

National J2J Rates EE Accessions (Not Seasonally Adjusted) by Sex and Education (2 of 2) Sex=Female