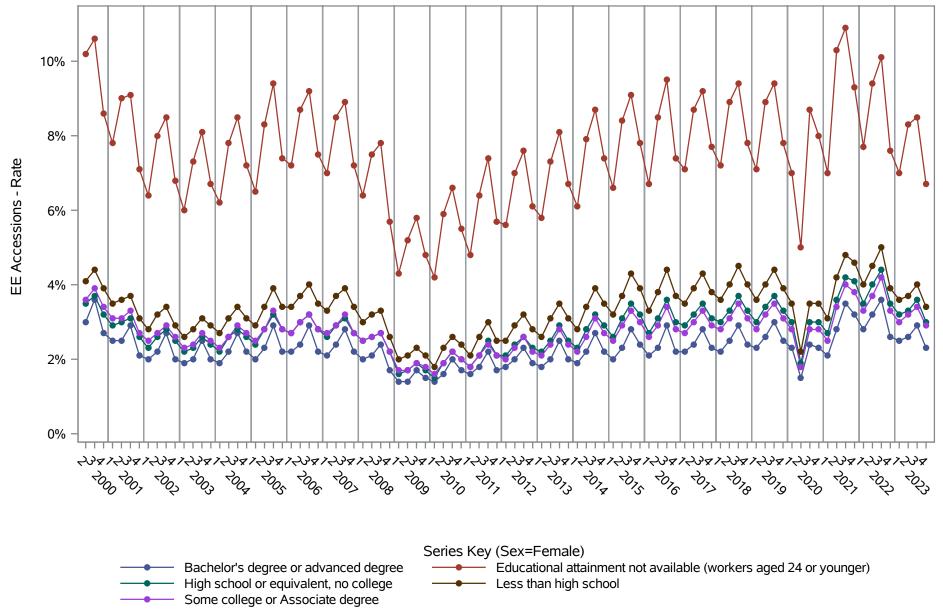

by Sex and Education (2 of 2) Sex=Female

National J2J Rates
EE Accessions (Not Seasonally Adjusted)
by Sex and Education (1 of 2) Sex=Male

National J2J Rates EE Accessions (Not Seasonally Adjusted) by Sex and Education (2 of 2) Sex=Female