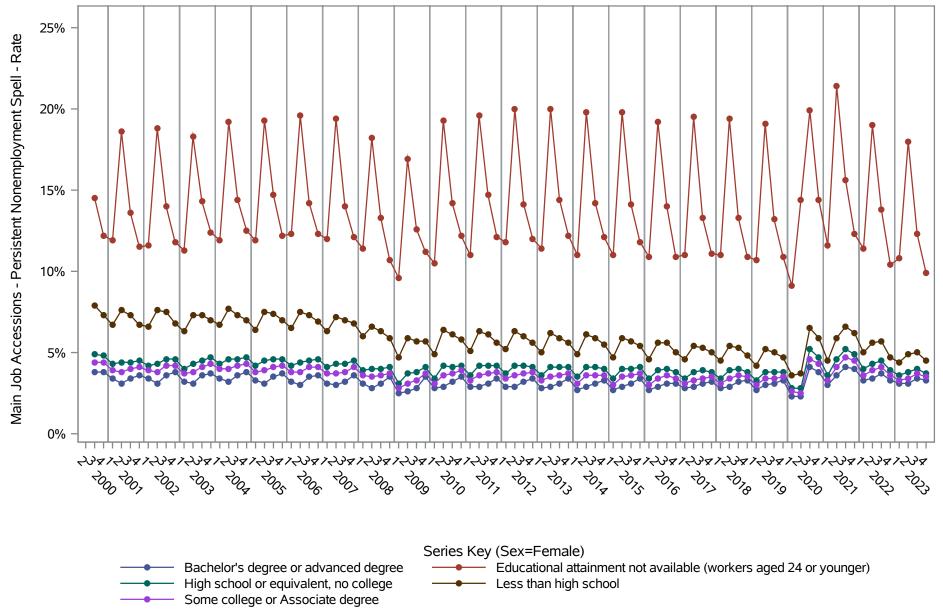

National J2J Rates

Main Job Accessions - Persistent Nonemployment Spell (Not Seasonally Adjusted)

by Sex and Education (1 of 2) Sex=Male

National J2J Rates

Main Job Accessions - Persistent Nonemployment Spell (Not Seasonally Adjusted)

by Sex and Education (2 of 2) Sex=Female

National J2J Rates

Main Job Separations - Persistent Nonemployment Spell (Not Seasonally Adjusted)

by Sex and Education (1 of 2) Sex=Male

National J2J Rates

Main Job Separations - Persistent Nonemployment Spell (Not Seasonally Adjusted)