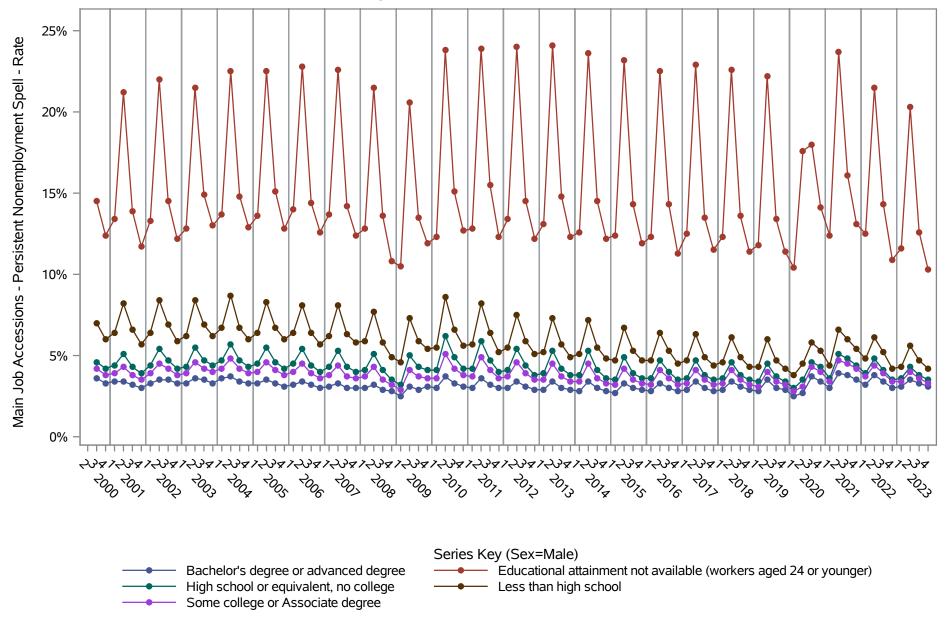

National J2J Rates

Main Job Accessions - Persistent Nonemployment Spell (Not Seasonally Adjusted)

by Sex and Education (1 of 2) Sex=Male

National J2J Rates

Main Job Accessions - Persistent Nonemployment Spell (Not Seasonally Adjusted)