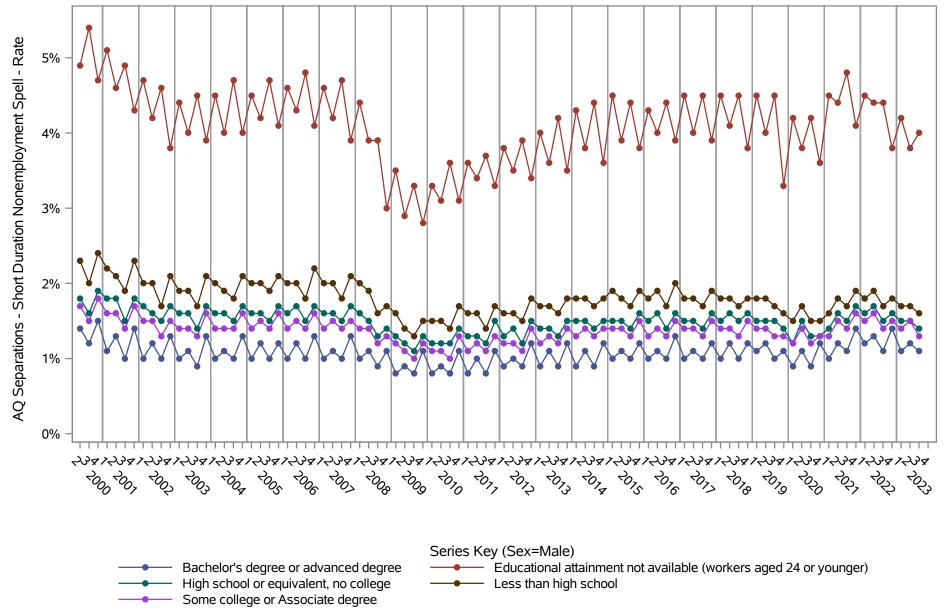

National J2J Rates
AQ Separations - Short Duration Nonemployment Spell (Not Seasonally Adjusted)
by Sex and Education (1 of 2) Sex=Male

National J2J Rates
AQ Separations - Short Duration Nonemployment Spell (Not Seasonally Adjusted)
by Sex and Education (2 of 2) Sex=Female