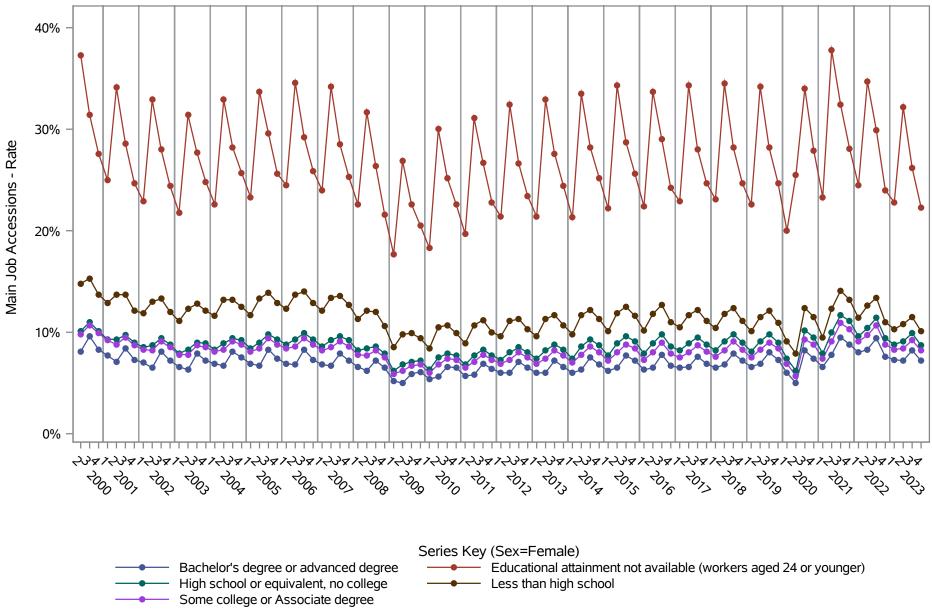

National J2J Rates
Main Job Accessions (Not Seasonally Adjusted)
by Sex and Education (1 of 2) Sex=Male

National J2J Rates
Main Job Accessions (Not Seasonally Adjusted)
by Sex and Education (2 of 2) Sex=Female