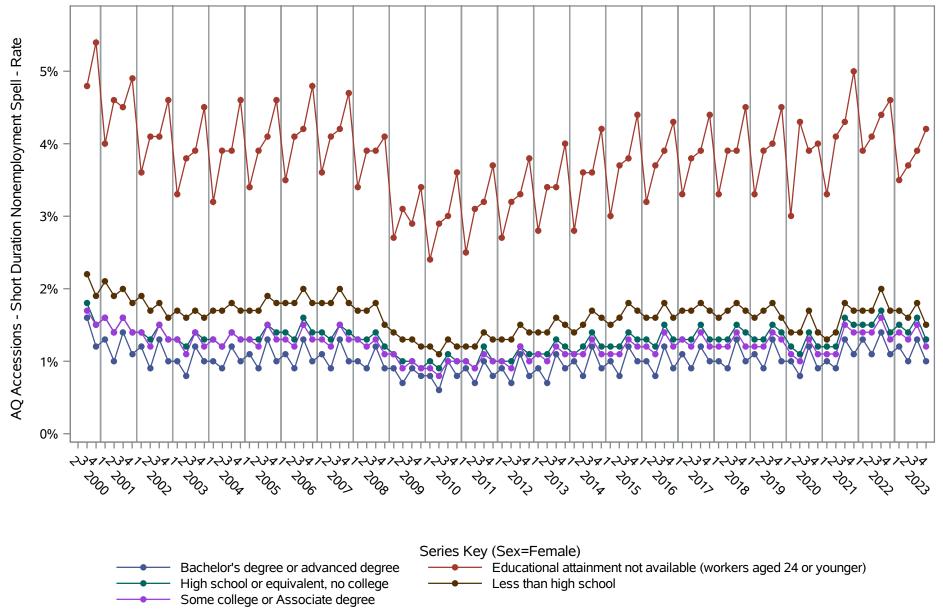

National J2J Rates
AQ Accessions - Short Duration Nonemployment Spell (Not Seasonally Adjusted)
by Sex and Education (1 of 2) Sex=Male

National J2J Rates
AQ Accessions - Short Duration Nonemployment Spell (Not Seasonally Adjusted)
by Sex and Education (2 of 2) Sex=Female