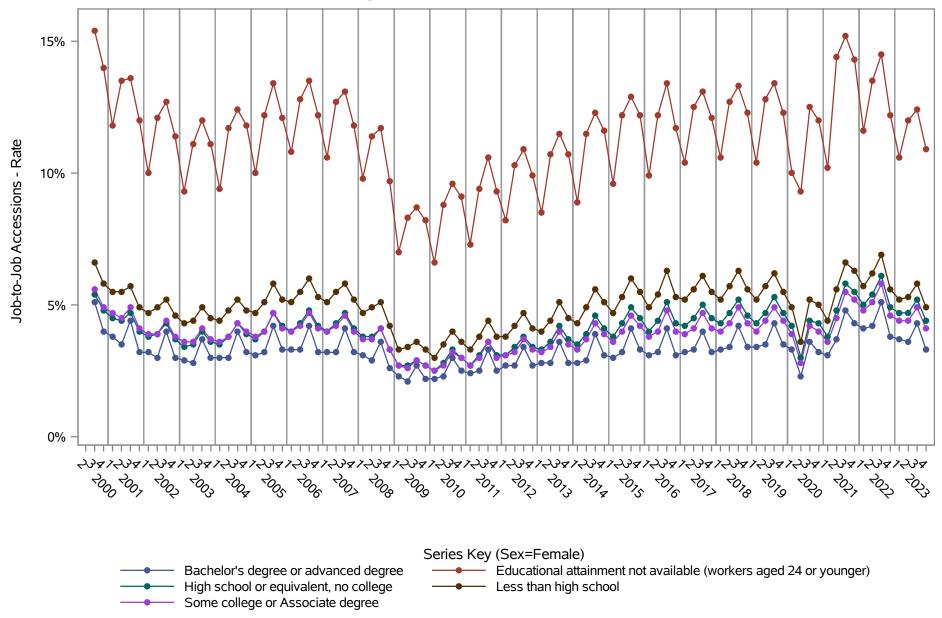

National J2J Rates
Job-to-Job Accessions (Not Seasonally Adjusted)
by Sex and Education (1 of 2) Sex=Male

National J2J Rates
Job-to-Job Accessions (Not Seasonally Adjusted)
by Sex and Education (2 of 2) Sex=Female