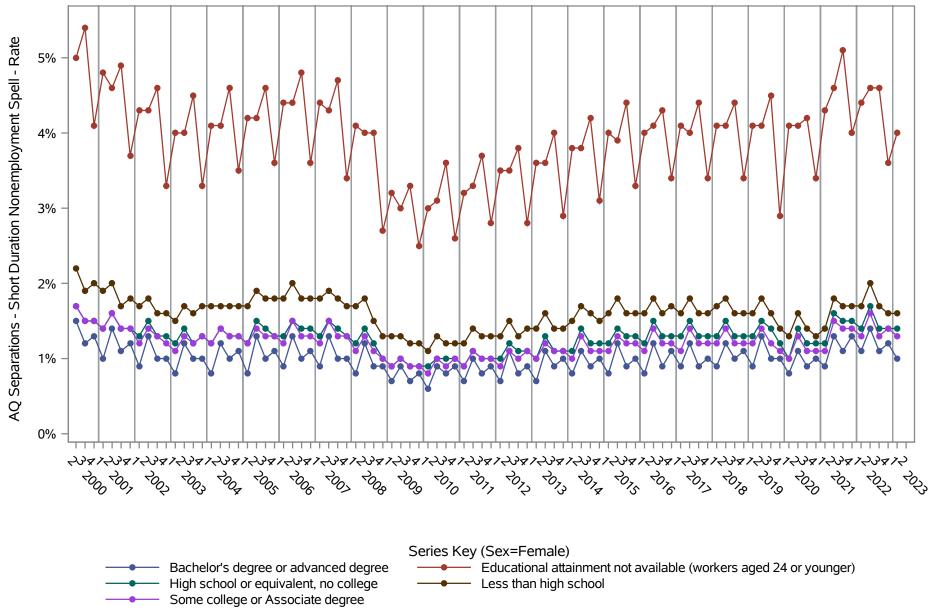

National J2J Rates
AQ Separations - Short Duration Nonemployment Spell (Not Seasonally Adjusted)
by Sex and Education (1 of 2) Sex=Male

National J2J Rates

AQ Separations - Short Duration Nonemployment Spell (Not Seasonally Adjusted)

by Sex and Education (2 of 2) Sex=Female