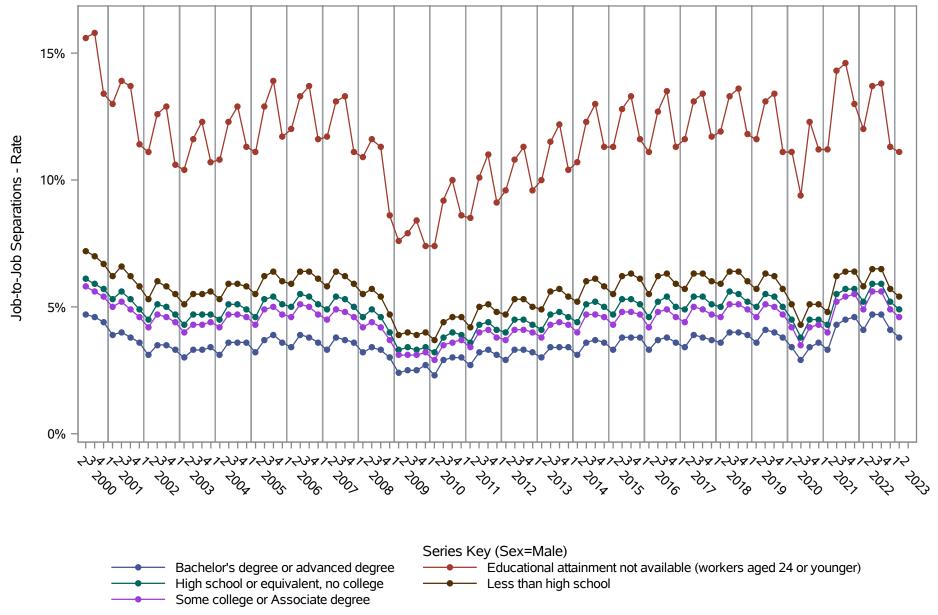

National J2J Rates

Job-to-Job Separations (Not Seasonally Adjusted) by Sex and Education (1 of 2) Sex=Male

National J2J Rates

Job-to-Job Separations (Not Seasonally Adjusted) by Sex and Education (2 of 2) Sex=Female