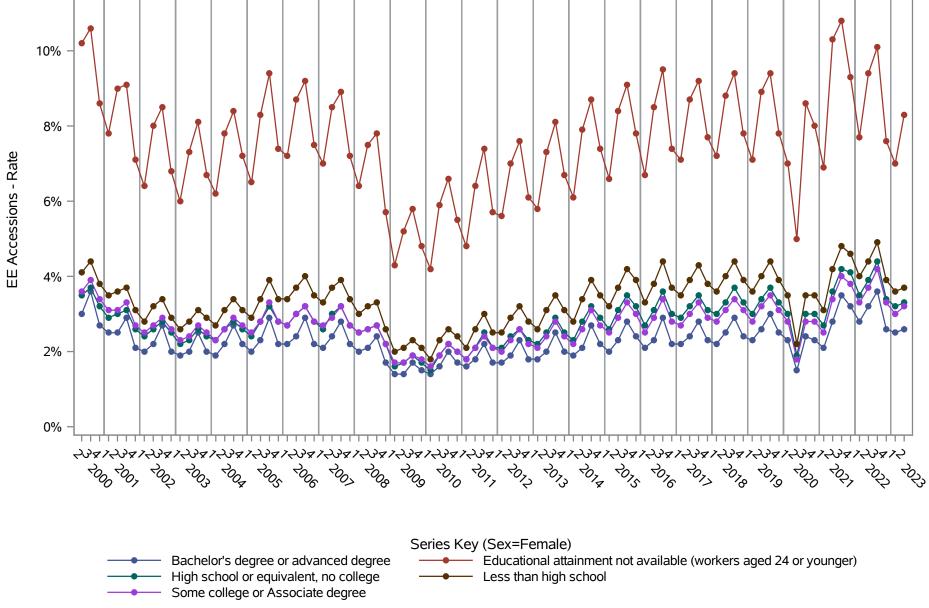

by Sex and Education (2 of 2) Sex=Female

National J2J Rates
EE Accessions (Not Seasonally Adjusted)
by Sex and Education (1 of 2) Sex=Male

National J2J Rates EE Accessions (Not Seasonally Adjusted) by Sex and Education (2 of 2) Sex=Female