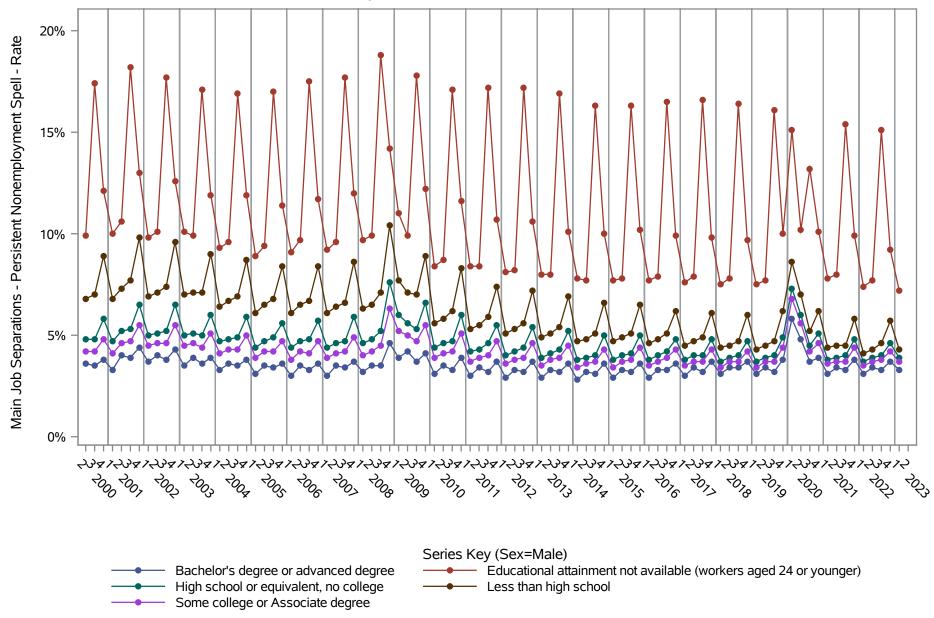

by Sex and Education (2 of 2) Sex=Female

National J2J Rates

Main Job Separations - Persistent Nonemployment Spell (Not Seasonally Adjusted)

by Sex and Education (1 of 2) Sex=Male

National J2J Rates

Main Job Separations - Persistent Nonemployment Spell (Not Seasonally Adjusted)

by Sex and Education (2 of 2) Sex=Female

National J2J Rates
EE Accessions (Not Seasonally Adjusted)
by Sex and Education (1 of 2) Sex=Male

National J2J Rates EE Accessions (Not Seasonally Adjusted) by Sex and Education (2 of 2) Sex=Female