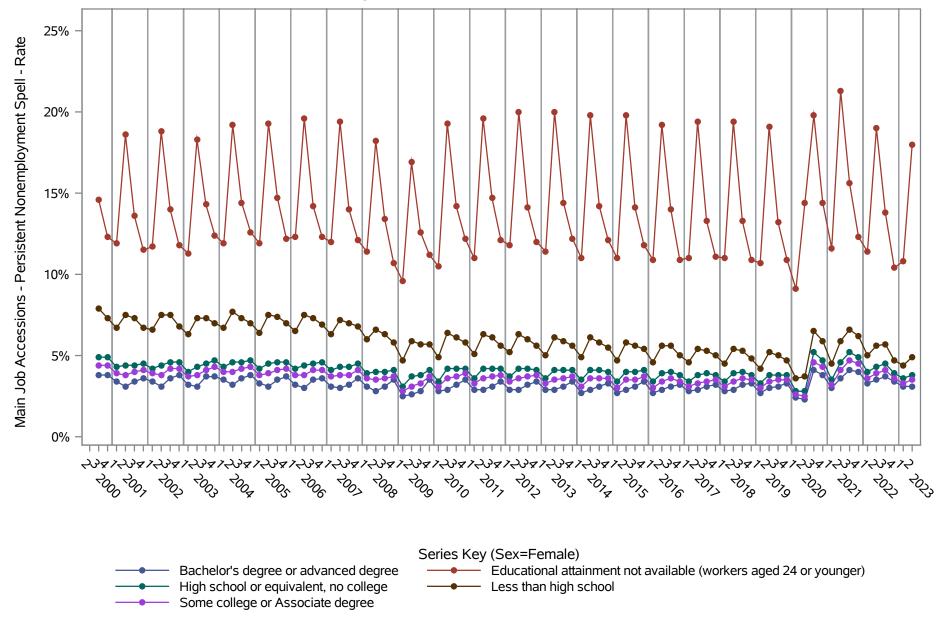

National J2J Rates

Main Job Accessions - Persistent Nonemployment Spell (Not Seasonally Adjusted)

by Sex and Education (1 of 2) Sex=Male

National J2J Rates

Main Job Accessions - Persistent Nonemployment Spell (Not Seasonally Adjusted)

by Sex and Education (2 of 2) Sex=Female

National J2J Rates

Main Job Separations - Persistent Nonemployment Spell (Not Seasonally Adjusted)

by Sex and Education (1 of 2) Sex=Male

National J2J Rates

Main Job Separations - Persistent Nonemployment Spell (Not Seasonally Adjusted)