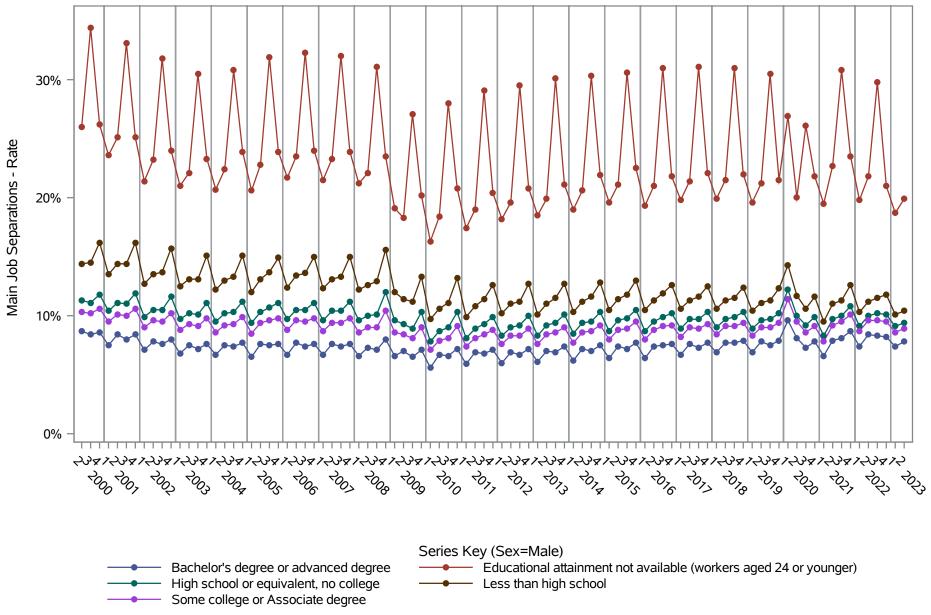

National J2J Rates
Main Job Separations (Not Seasonally Adjusted)
by Sex and Education (1 of 2) Sex=Male

National J2J Rates
Main Job Separations (Not Seasonally Adjusted)
by Sex and Education (2 of 2) Sex=Female