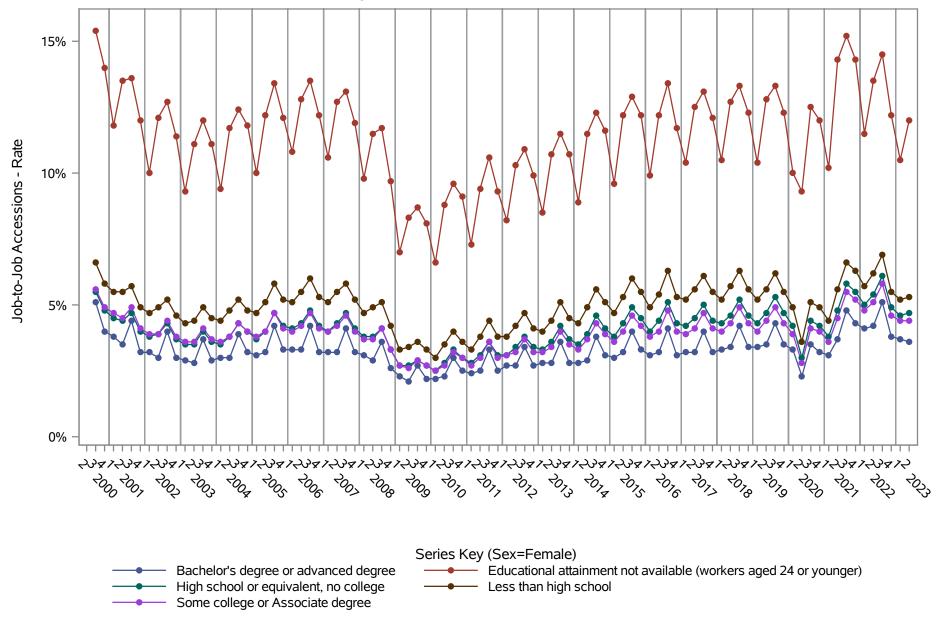

National J2J Rates
Job-to-Job Accessions (Not Seasonally Adjusted)
by Sex and Education (1 of 2) Sex=Male

National J2J Rates
Job-to-Job Accessions (Not Seasonally Adjusted)

by Sex and Education (2 of 2) Sex=Female