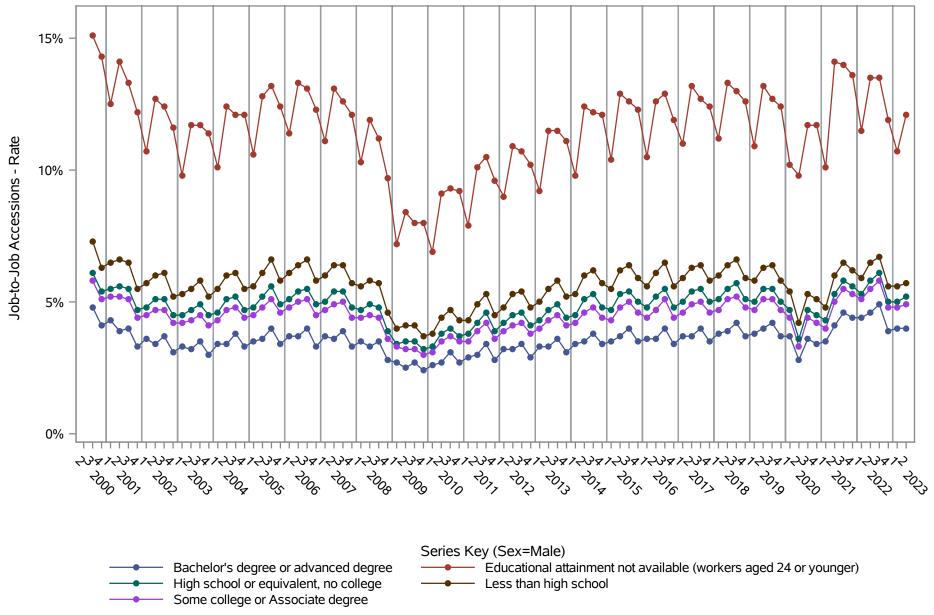

National J2J Rates
Job-to-Job Accessions (Not Seasonally Adjusted)
by Sex and Education (1 of 2) Sex=Male

National J2J Rates
Job-to-Job Accessions (Not Seasonally Adjusted)

by Sex and Education (2 of 2) Sex=Female