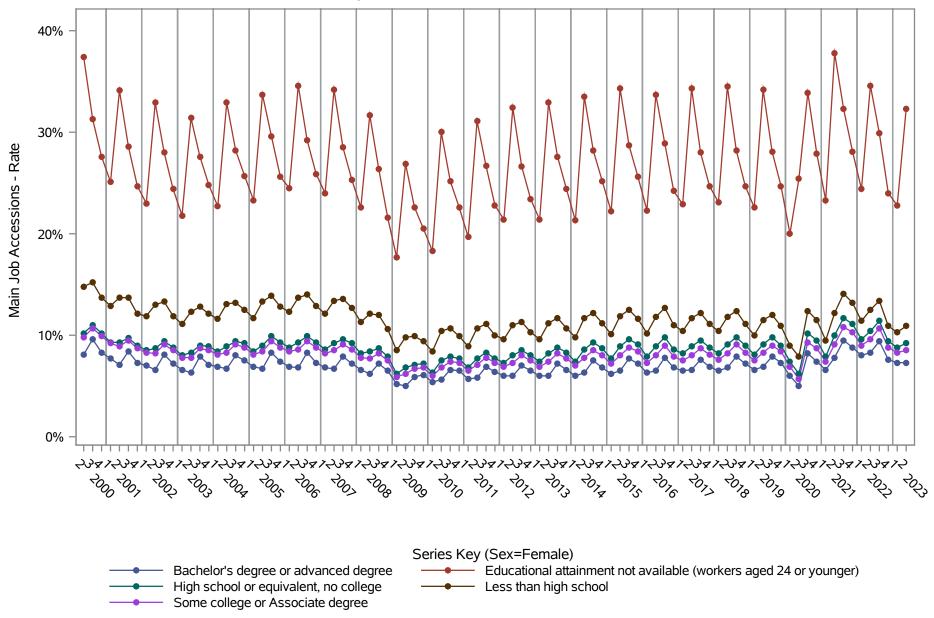

National J2J Rates
Main Job Accessions (Not Seasonally Adjusted)
by Sex and Education (1 of 2) Sex=Male

National J2J Rates
Main Job Accessions (Not Seasonally Adjusted)
by Sex and Education (2 of 2) Sex=Female