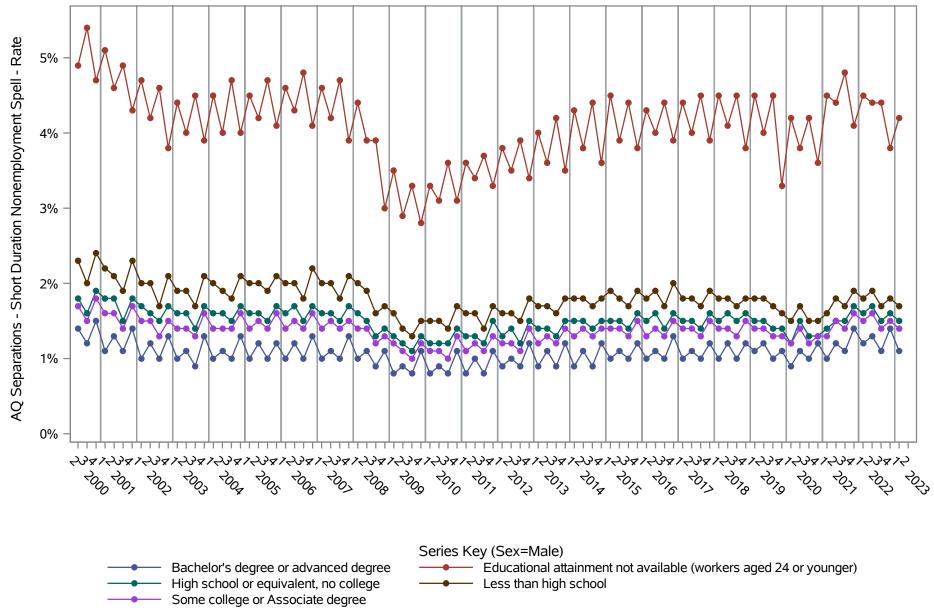

National J2J Rates
AQ Separations - Short Duration Nonemployment Spell (Not Seasonally Adjusted)
by Sex and Education (1 of 2) Sex=Male

National J2J Rates

AQ Separations - Short Duration Nonemployment Spell (Not Seasonally Adjusted)