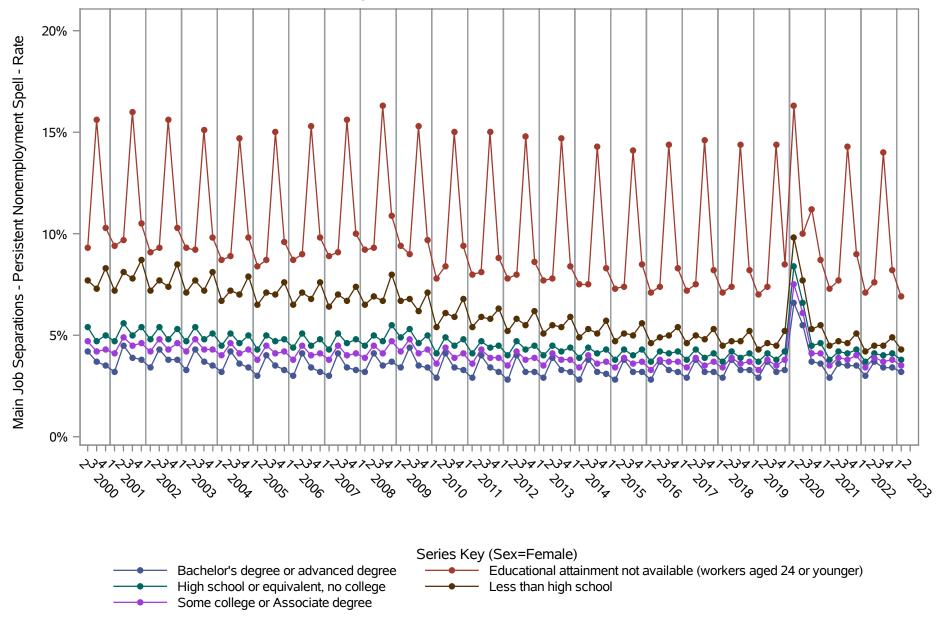

by Sex and Education (2 of 2) Sex=Female

National J2J Rates

Main Job Separations - Persistent Nonemployment Spell (Not Seasonally Adjusted)

by Sex and Education (1 of 2) Sex=Male

National J2J Rates

Main Job Separations - Persistent Nonemployment Spell (Not Seasonally Adjusted)

by Sex and Education (2 of 2) Sex=Female

National J2J Rates
EE Accessions (Not Seasonally Adjusted)
by Sex and Education (1 of 2) Sex=Male

National J2J Rates EE Accessions (Not Seasonally Adjusted) by Sex and Education (2 of 2) Sex=Female