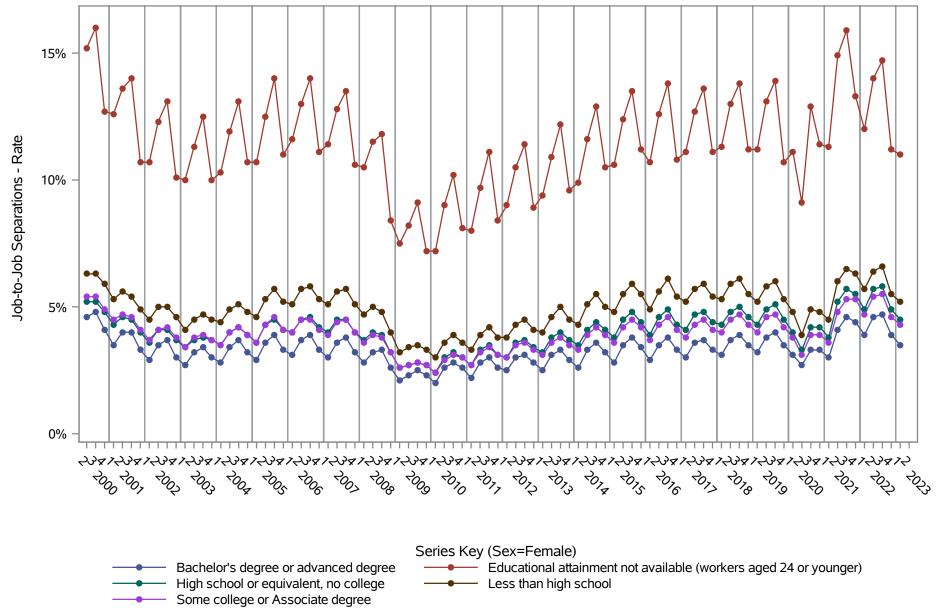

National J2J Rates

Job-to-Job Separations (Not Seasonally Adjusted) by Sex and Education (1 of 2) Sex=Male

National J2J Rates

Job-to-Job Separations (Not Seasonally Adjusted) by Sex and Education (2 of 2) Sex=Female