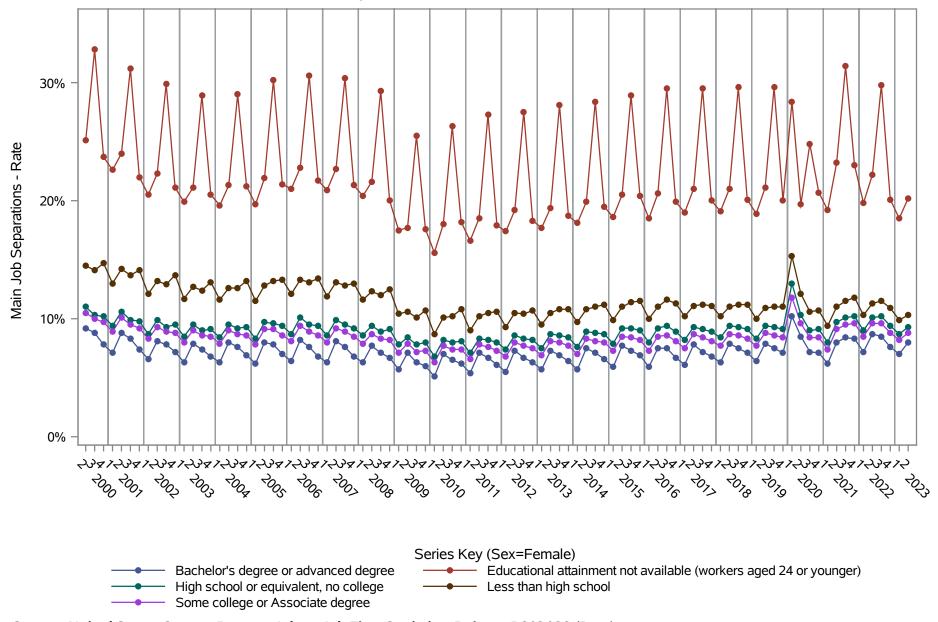

National J2J Rates
Main Job Separations (Not Seasonally Adjusted)
by Sex and Education (1 of 2) Sex=Male

National J2J Rates
Main Job Separations (Not Seasonally Adjusted)
by Sex and Education (2 of 2) Sex=Female