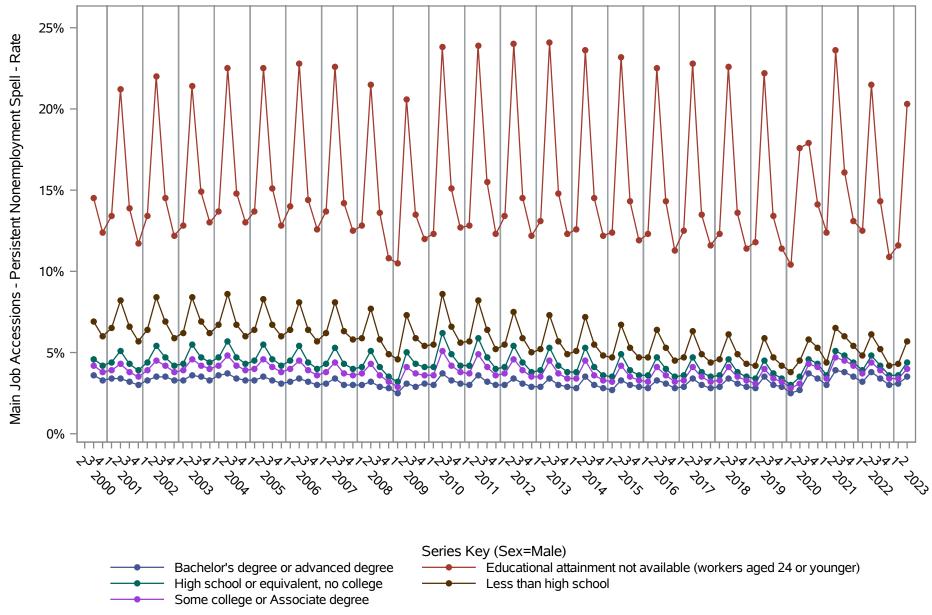

National J2J Rates

Main Job Accessions - Persistent Nonemployment Spell (Not Seasonally Adjusted)

by Sex and Education (1 of 2) Sex=Male

National J2J Rates

Main Job Accessions - Persistent Nonemployment Spell (Not Seasonally Adjusted)

by Sex and Education (2 of 2) Sex=Female

National J2J Rates

Main Job Separations - Persistent Nonemployment Spell (Not Seasonally Adjusted)

by Sex and Education (1 of 2) Sex=Male

National J2J Rates

Main Job Separations - Persistent Nonemployment Spell (Not Seasonally Adjusted)