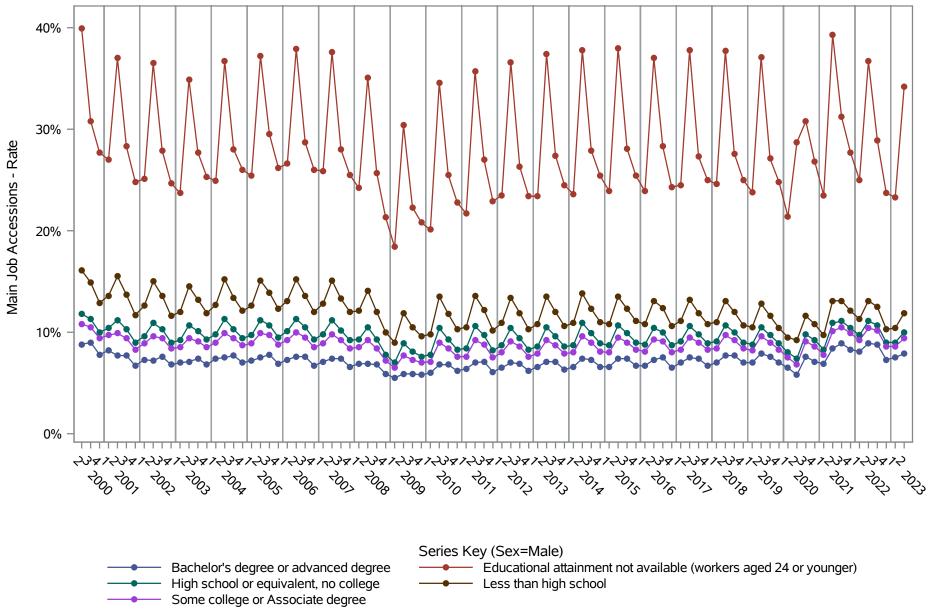

National J2J Rates
Main Job Accessions (Not Seasonally Adjusted)
by Sex and Education (1 of 2) Sex=Male

National J2J Rates
Main Job Accessions (Not Seasonally Adjusted)
by Sex and Education (2 of 2) Sex=Female