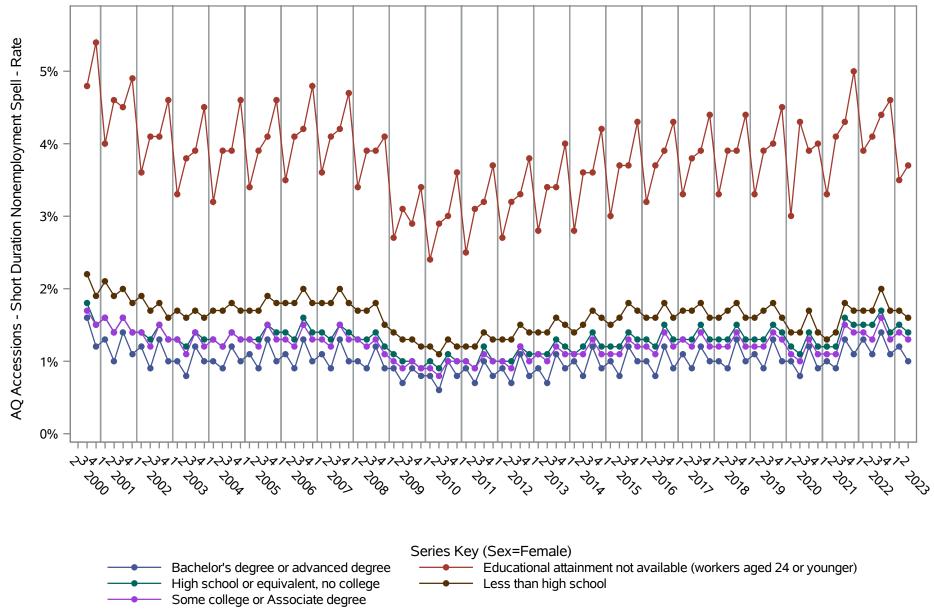

National J2J Rates
AQ Accessions - Short Duration Nonemployment Spell (Not Seasonally Adjusted)
by Sex and Education (1 of 2) Sex=Male

National J2J Rates
AQ Accessions - Short Duration Nonemployment Spell (Not Seasonally Adjusted)
by Sex and Education (2 of 2) Sex=Female