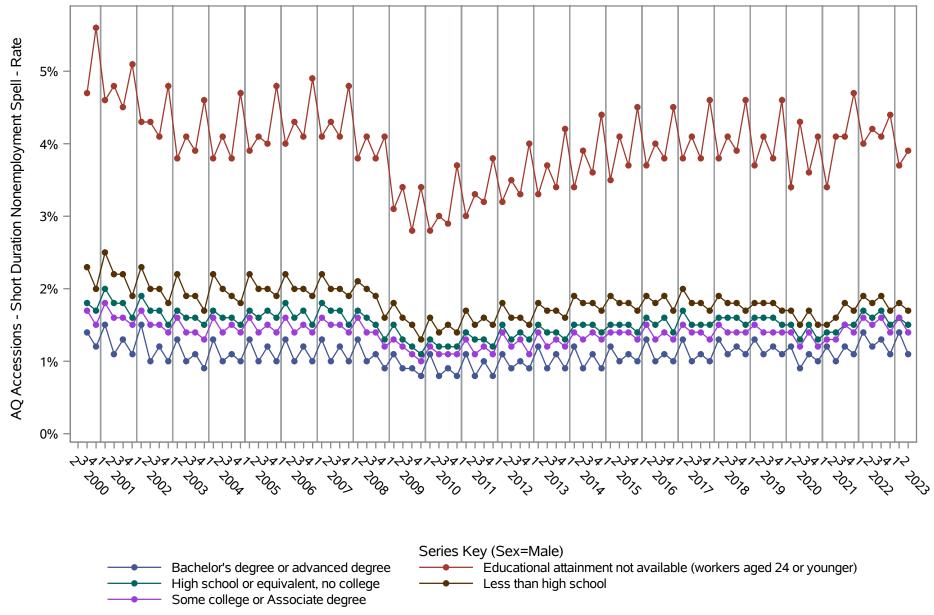

National J2J Rates
AQ Accessions - Short Duration Nonemployment Spell (Not Seasonally Adjusted)
by Sex and Education (1 of 2) Sex=Male

National J2J Rates
AQ Accessions - Short Duration Nonemployment Spell (Not Seasonally Adjusted)
by Sex and Education (2 of 2) Sex=Female