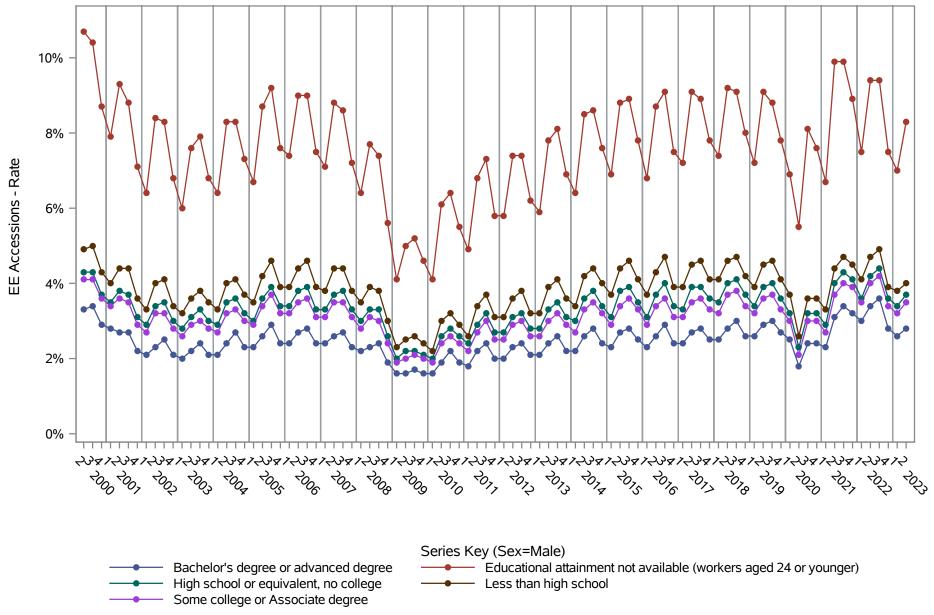

by Sex and Education (2 of 2) Sex=Female

National J2J Rates
EE Accessions (Not Seasonally Adjusted)
by Sex and Education (1 of 2) Sex=Male

National J2J Rates EE Accessions (Not Seasonally Adjusted) by Sex and Education (2 of 2) Sex=Female