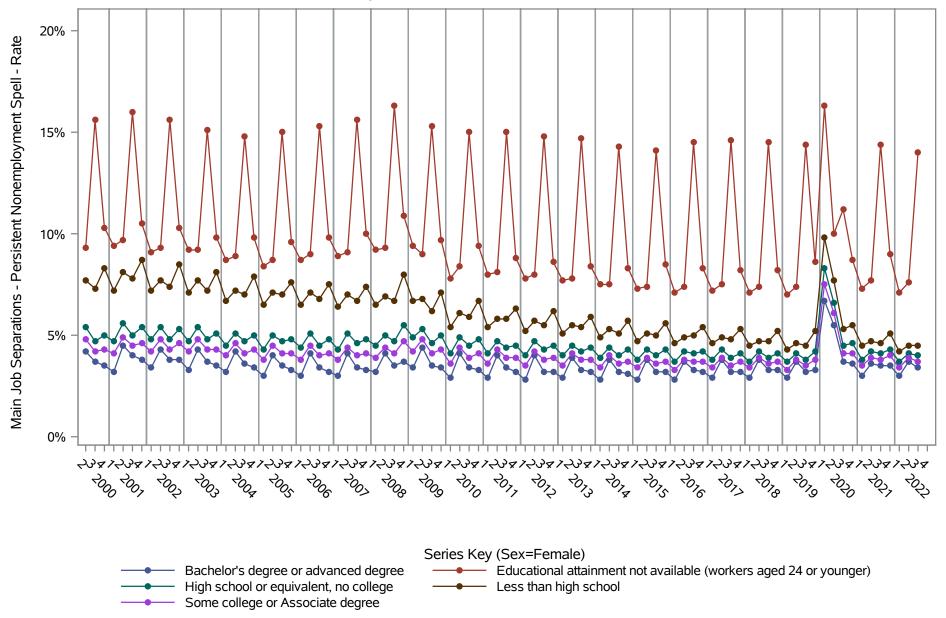

by Sex and Education (2 of 2) Sex=Female

National J2J Rates

Main Job Separations - Persistent Nonemployment Spell (Not Seasonally Adjusted)

by Sex and Education (1 of 2) Sex=Male

National J2J Rates

Main Job Separations - Persistent Nonemployment Spell (Not Seasonally Adjusted)

by Sex and Education (2 of 2) Sex=Female

National J2J Rates
EE Accessions (Not Seasonally Adjusted)
by Sex and Education (1 of 2) Sex=Male

National J2J Rates EE Accessions (Not Seasonally Adjusted) by Sex and Education (2 of 2) Sex=Female