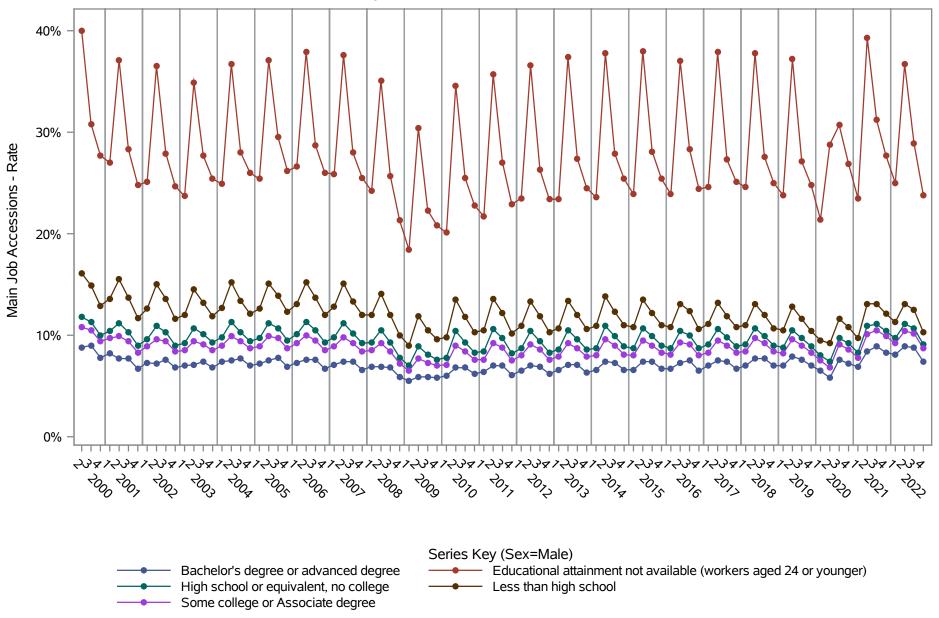

National J2J Rates
Main Job Accessions (Not Seasonally Adjusted)
by Sex and Education (1 of 2) Sex=Male

National J2J Rates
Main Job Accessions (Not Seasonally Adjusted)
by Sex and Education (2 of 2) Sex=Female