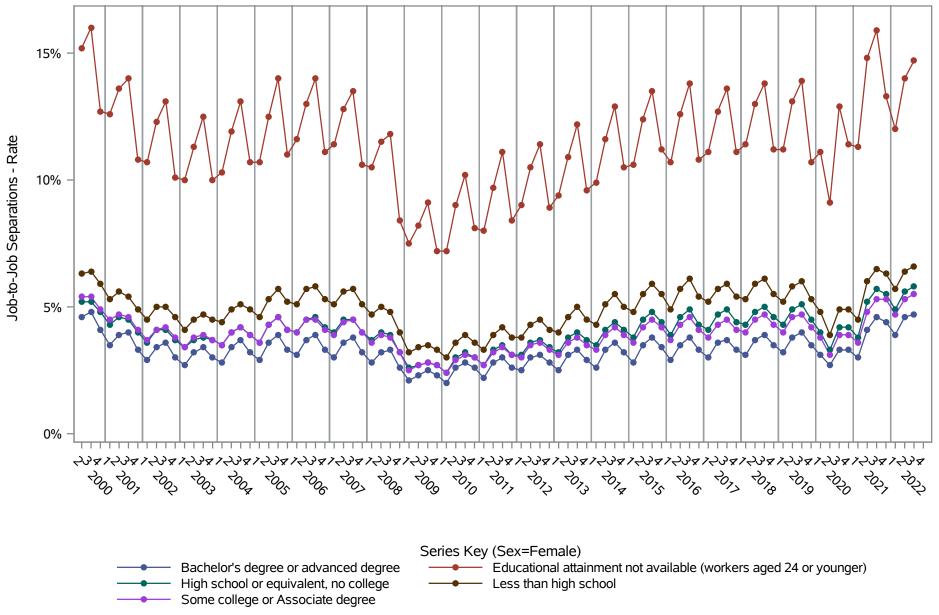

National J2J Rates
Job-to-Job Separations (Not Seasonally Adjusted)
by Sex and Education (1 of 2) Sex=Male

National J2J Rates
Job-to-Job Separations (Not Seasonally Adjusted)
by Sex and Education (2 of 2) Sex=Female