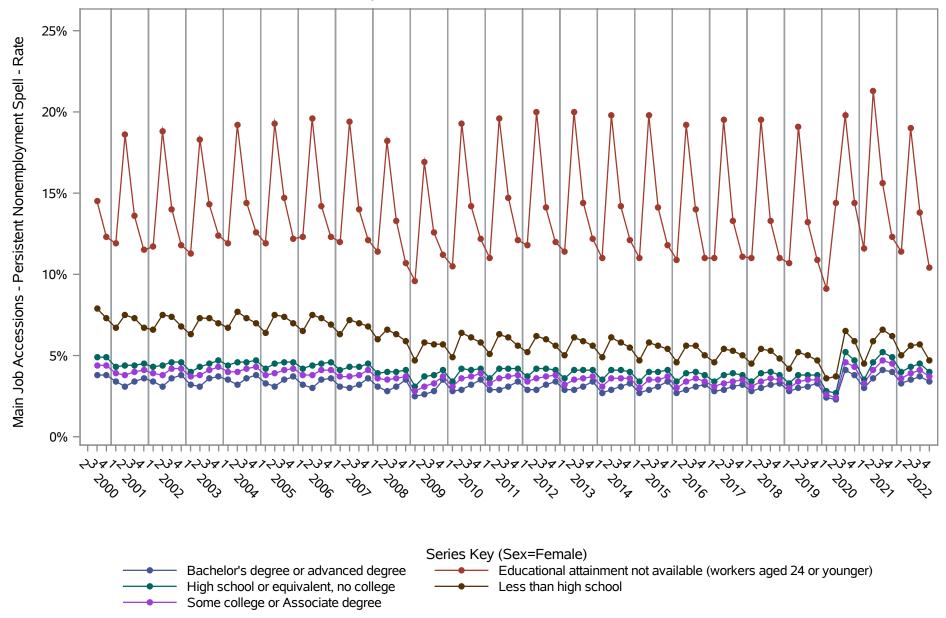

National J2J Rates

Main Job Accessions - Persistent Nonemployment Spell (Not Seasonally Adjusted)

by Sex and Education (1 of 2) Sex=Male

National J2J Rates

Main Job Accessions - Persistent Nonemployment Spell (Not Seasonally Adjusted)

by Sex and Education (2 of 2) Sex=Female

National J2J Rates

Main Job Separations - Persistent Nonemployment Spell (Not Seasonally Adjusted)

by Sex and Education (1 of 2) Sex=Male

National J2J Rates

Main Job Separations - Persistent Nonemployment Spell (Not Seasonally Adjusted)