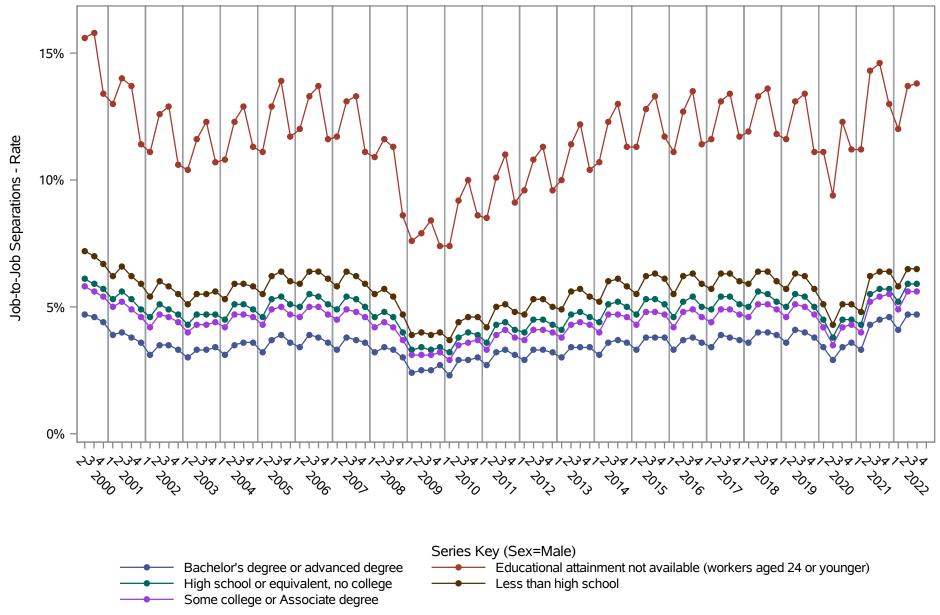

National J2J Rates
Job-to-Job Separations (Not Seasonally Adjusted)
by Sex and Education (1 of 2) Sex=Male

National J2J Rates
Job-to-Job Separations (Not Seasonally Adjusted)
by Sex and Education (2 of 2) Sex=Female