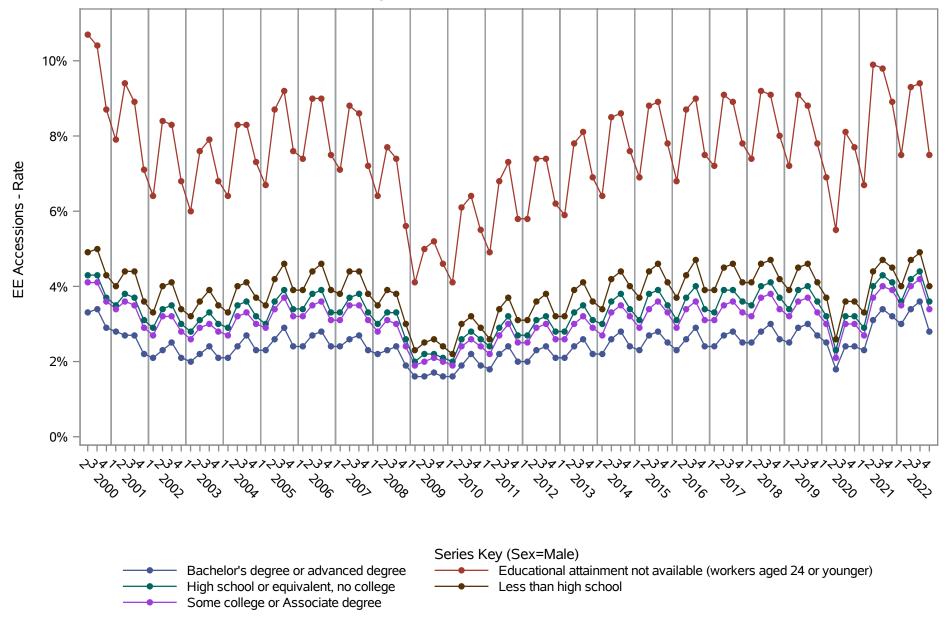

by Sex and Education (2 of 2) Sex=Female

National J2J Rates
EE Accessions (Not Seasonally Adjusted)
by Sex and Education (1 of 2) Sex=Male

National J2J Rates EE Accessions (Not Seasonally Adjusted) by Sex and Education (2 of 2) Sex=Female