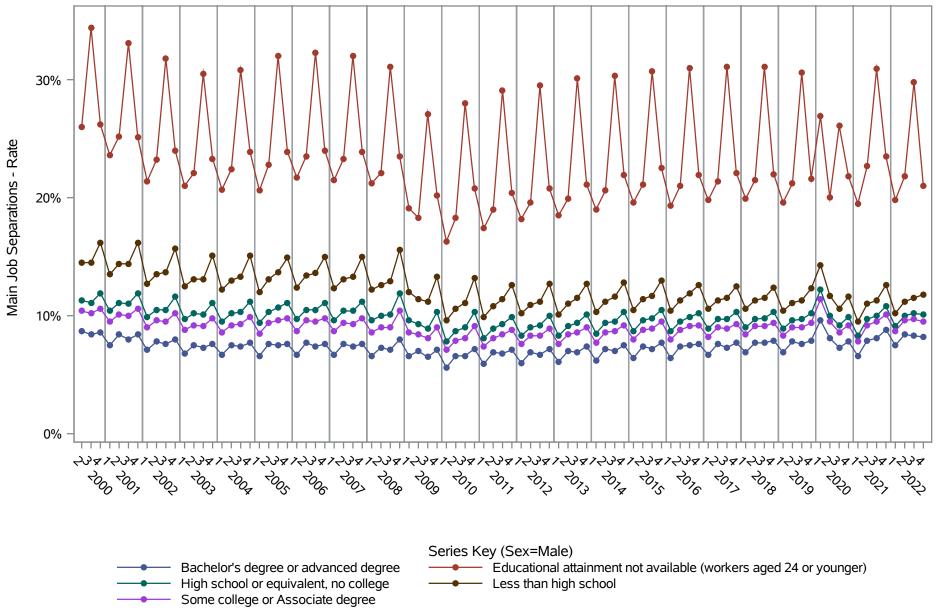

National J2J Rates
Main Job Separations (Not Seasonally Adjusted)
by Sex and Education (1 of 2) Sex=Male

National J2J Rates
Main Job Separations (Not Seasonally Adjusted)
by Sex and Education (2 of 2) Sex=Female