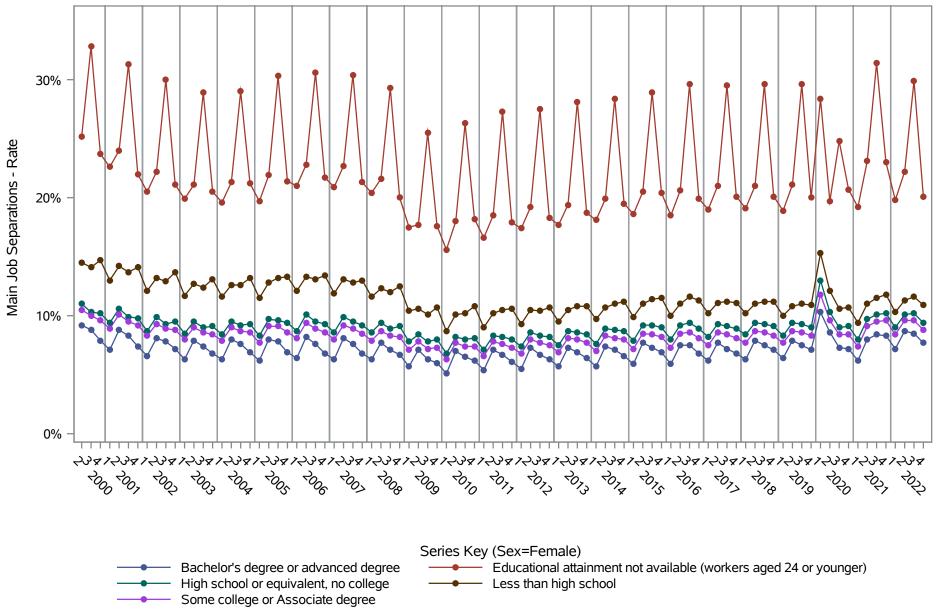

National J2J Rates
Main Job Separations (Not Seasonally Adjusted)
by Sex and Education (1 of 2) Sex=Male

National J2J Rates
Main Job Separations (Not Seasonally Adjusted)
by Sex and Education (2 of 2) Sex=Female