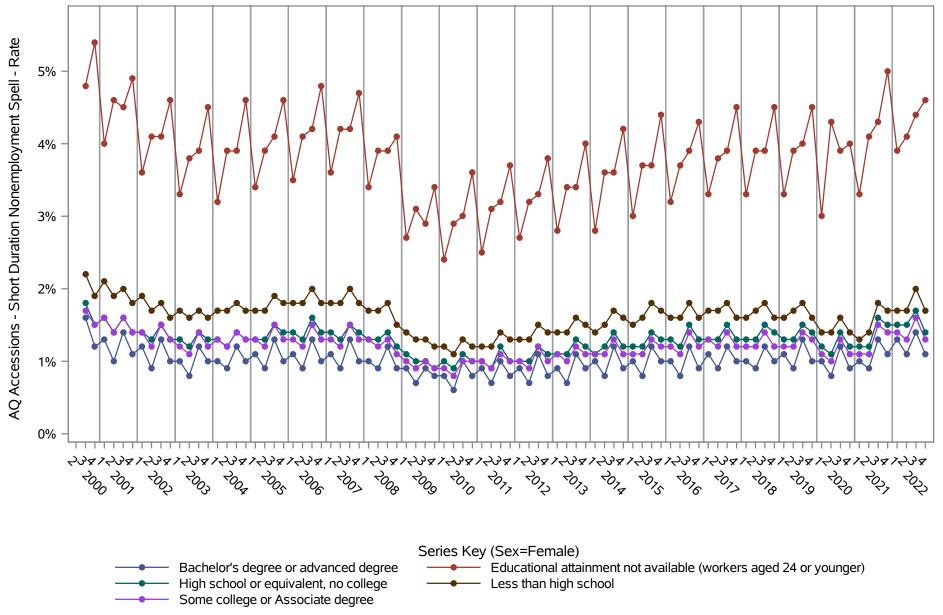

National J2J Rates
AQ Accessions - Short Duration Nonemployment Spell (Not Seasonally Adjusted)
by Sex and Education (1 of 2) Sex=Male

National J2J Rates
AQ Accessions - Short Duration Nonemployment Spell (Not Seasonally Adjusted)
by Sex and Education (2 of 2) Sex=Female