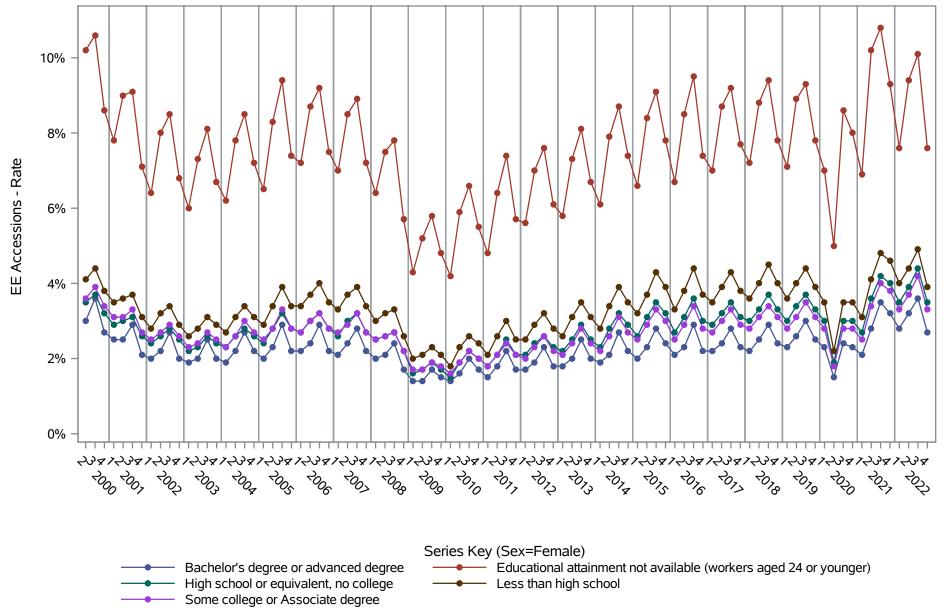

by Sex and Education (2 of 2) Sex=Female

National J2J Rates
EE Accessions (Not Seasonally Adjusted)
by Sex and Education (1 of 2) Sex=Male

National J2J Rates EE Accessions (Not Seasonally Adjusted) by Sex and Education (2 of 2) Sex=Female