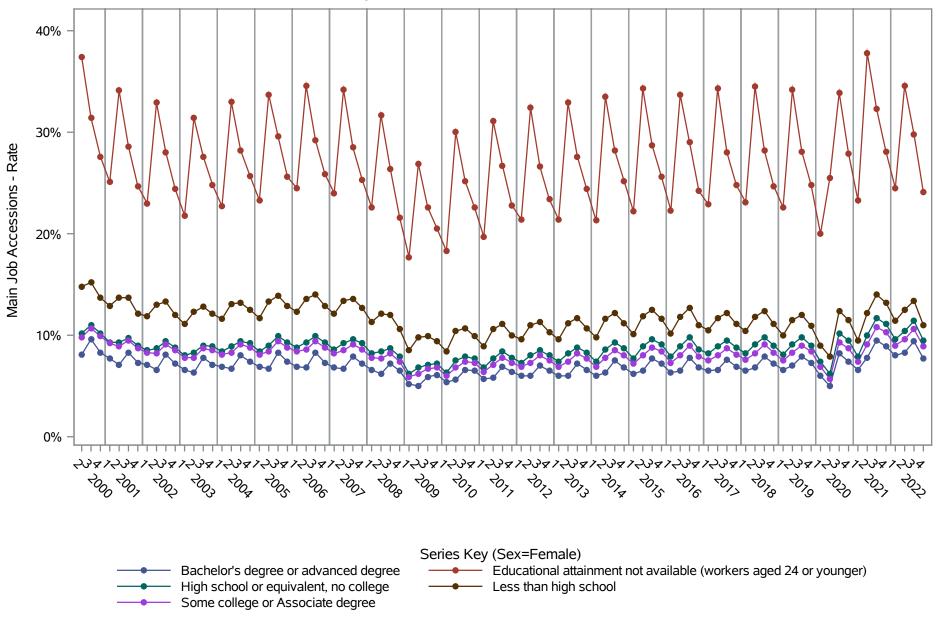

National J2J Rates
Main Job Accessions (Not Seasonally Adjusted)
by Sex and Education (1 of 2) Sex=Male

National J2J Rates
Main Job Accessions (Not Seasonally Adjusted)
by Sex and Education (2 of 2) Sex=Female