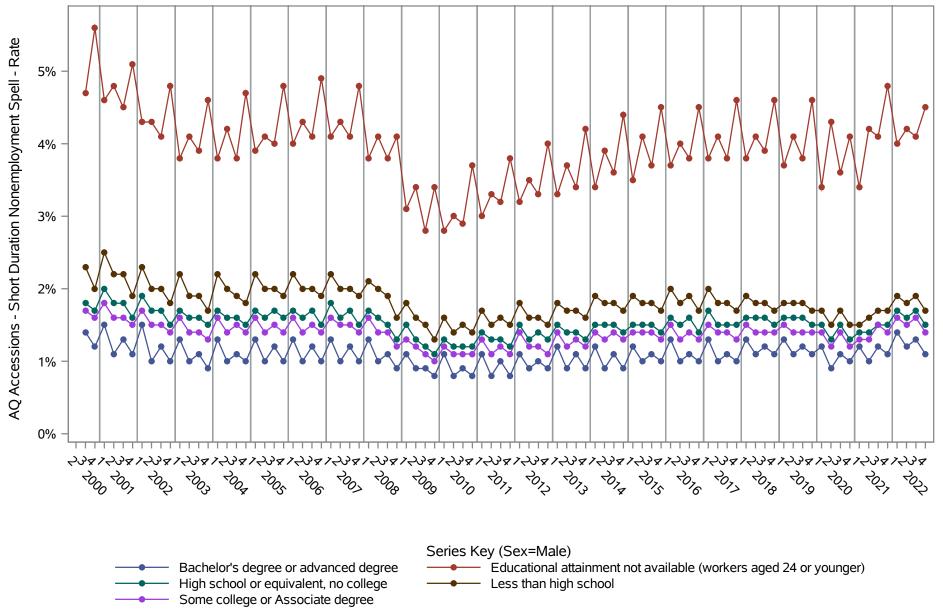

National J2J Rates
AQ Accessions - Short Duration Nonemployment Spell (Not Seasonally Adjusted)
by Sex and Education (1 of 2) Sex=Male

National J2J Rates
AQ Accessions - Short Duration Nonemployment Spell (Not Seasonally Adjusted)
by Sex and Education (2 of 2) Sex=Female