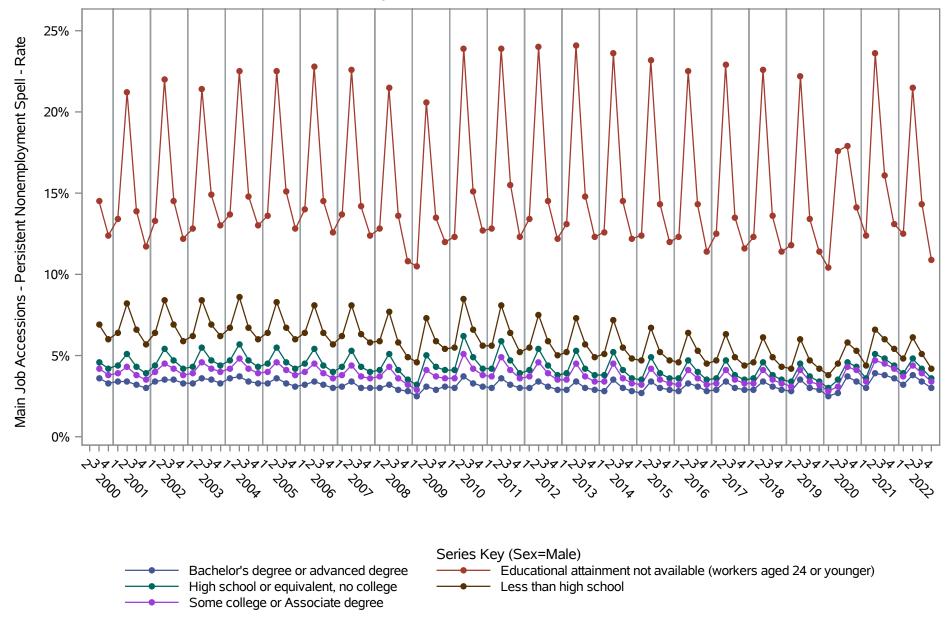

National J2J Rates

Main Job Accessions - Persistent Nonemployment Spell (Not Seasonally Adjusted)

by Sex and Education (1 of 2) Sex=Male

National J2J Rates

Main Job Accessions - Persistent Nonemployment Spell (Not Seasonally Adjusted)