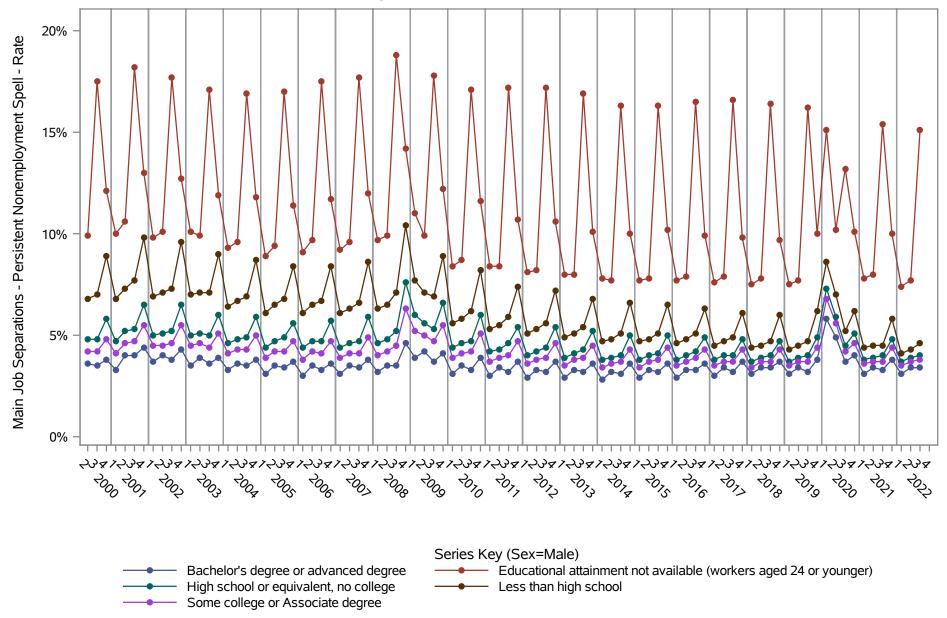

by Sex and Education (2 of 2) Sex=Female

National J2J Rates

Main Job Separations - Persistent Nonemployment Spell (Not Seasonally Adjusted)

by Sex and Education (1 of 2) Sex=Male

National J2J Rates

Main Job Separations - Persistent Nonemployment Spell (Not Seasonally Adjusted)

by Sex and Education (2 of 2) Sex=Female

National J2J Rates
EE Accessions (Not Seasonally Adjusted)
by Sex and Education (1 of 2) Sex=Male

National J2J Rates EE Accessions (Not Seasonally Adjusted) by Sex and Education (2 of 2) Sex=Female