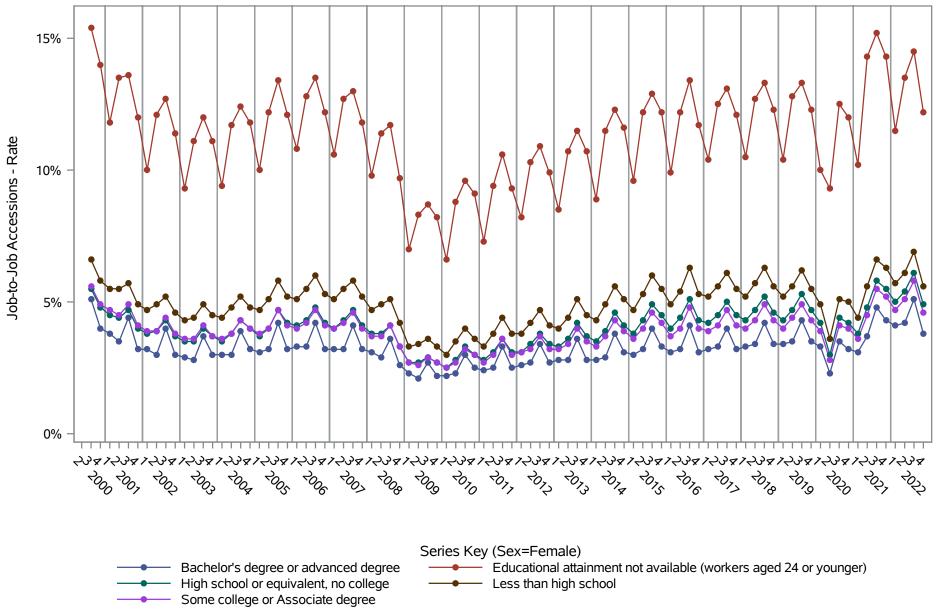

National J2J Rates
Job-to-Job Accessions (Not Seasonally Adjusted)
by Sex and Education (1 of 2) Sex=Male

National J2J Rates
Job-to-Job Accessions (Not Seasonally Adjusted)
by Sex and Education (2 of 2) Sex=Female