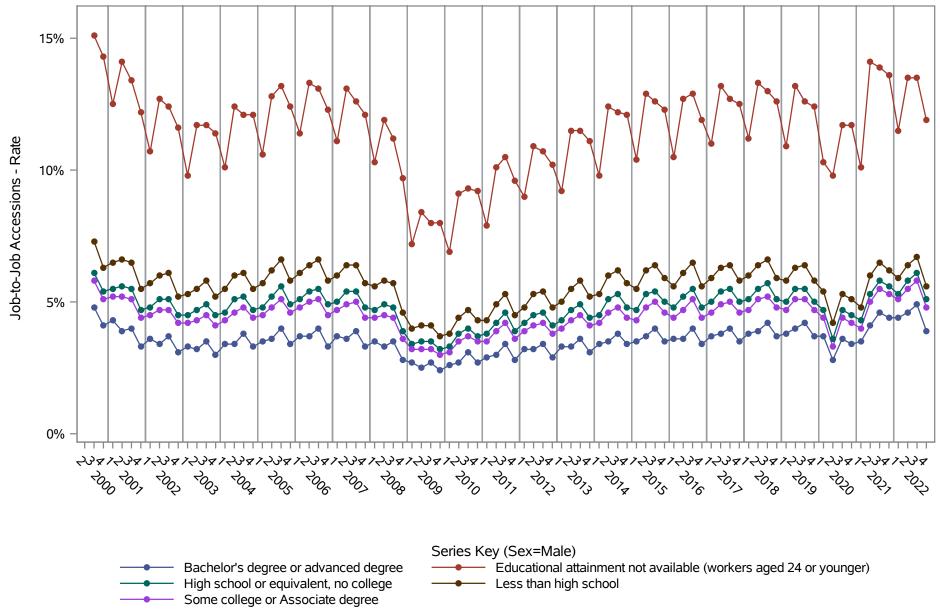

National J2J Rates
Job-to-Job Accessions (Not Seasonally Adjusted)
by Sex and Education (1 of 2) Sex=Male

National J2J Rates
Job-to-Job Accessions (Not Seasonally Adjusted)
by Sex and Education (2 of 2) Sex=Female